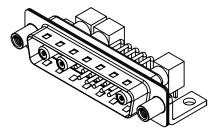

INSULATOR RESISTANCE: DIELECTRIC WITHSTANDING VOLTAGE:

**OPERATING TEMPERATURE:** 

5000MΩ min.

-55°C ~ 125°C

1000V AC rms

|                    | COMBINATION D-SUB                                                      |                                                                                                        | SW REFERENCE NO.: 629 COMBO ASSEMBLY |                  |       |
|--------------------|------------------------------------------------------------------------|--------------------------------------------------------------------------------------------------------|--------------------------------------|------------------|-------|
|                    |                                                                        |                                                                                                        | DRAWN: C.B                           | DATE: JAN. 01/20 | 19    |
|                    |                                                                        |                                                                                                        | CHECKED:                             | DATE:            |       |
| EDAC INC           | THESE DRAWINGS AND SPECIFICATIONS<br>ARE THE PROPERTY OF EDAC INC.,AND | SCALE: (IN C.A.D. 1:1)                                                                                 | SHEET 1 OF                           | 2                |       |
|                    |                                                                        | SHALL NOT BE REPRODUCED, OR COPIED<br>OR USED AS THE BASIS FOR THE<br>MANUFACTURE OR SALE OF APPARATUS | DRAWING NUMBER: 629-13W              | 3240-5NE         | ISSUE |
| YOUR CONNECTION TO | YOUR CONNECTION TO QUALITY & SERVICE                                   |                                                                                                        | PART NUMBER: 629-13W                 | 3240-5NE         | 1     |