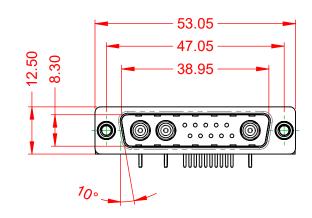

.XX ±0.13 .XXX ±0.05



| ISSUE NUMBER |   |
|--------------|---|
| ORIGINAL     | 1 |





NOTES:

MATERIAL: HOUSING: SHELL: CONTACT:

THERMOPLASTIC POLYESTER, UL94V-0 STEEL, NICKEL PLATED COPPER ALLOY, GOLD FLASH PLATED

| POWER/CO-AX CONTACT RATING:                    | 50Ω (IMPEDANCE)  |
|------------------------------------------------|------------------|
| (IF PRESENT)<br>SIGNAL CONTACT CURRENT RATING: |                  |
| SIGNAL CONTACT CORRENT RATING.                 | $10m\Omega$ MAX. |
|                                                | E000MO min       |

INSULATOR RESISTANCE: DIELECTRIC WITHSTANDING VOLTAGE:

**OPERATING TEMPERATURE:** 

5000MΩ min.

-55°C ~ 125°C

1000V AC rms



|                    | COMBINATION D-SUB                                                      |