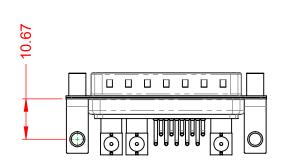

INSULATOR RESISTANCE: DIELECTRIC WITHSTANDING VOLTAGE:

**OPERATING TEMPERATURE:** 

5000MΩ min.

-55°C ~ 125°C

1000V AC rms

|                    | COMBINATION D-SUB                                                      |                                                                                                        | SW REFERENCE NO.: 629 COMBO ASSEMBLY |                  |       |
|--------------------|------------------------------------------------------------------------|--------------------------------------------------------------------------------------------------------|--------------------------------------|------------------|-------|
|                    |                                                                        |                                                                                                        | DRAWN: C.B                           | DATE: JAN. 01/20 | 19    |
|                    |                                                                        |                                                                                                        | CHECKED:                             | DATE:            |       |
| EDAC INC           | THESE DRAWINGS AND SPECIFICATIONS<br>ARE THE PROPERTY OF EDAC INC.,AND | SCALE: (IN C.A.D. 1:1)                                                                                 | SHEET 1 OF                           | 2                |       |
|                    |                                                                        | SHALL NOT BE REPRODUCED, OR COPIED<br>OR USED AS THE BASIS FOR THE<br>MANUFACTURE OR SALE OF APPARATUS | DRAWING NUMBER: 629-13W              | 3240-5NE         | ISSUE |
| YOUR CONNECTION TO | YOUR CONNECTION TO QUALITY & SERVICE                                   |                                                                                                        | PART NUMBER: 629-13W                 | 3240-5NE         | 1     |