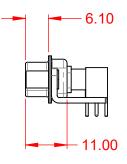

.XX ±0.13 .XXX ±0.05



| ISSUE NUMBER |   |
|--------------|---|
| ORIGINAL     | 1 |





NOTES:

MATERIAL: HOUSING: SHELL: CONTACT:

THERMOPLASTIC POLYESTER, UL94V-0 STEEL, NICKEL PLATED COPPER ALLOY, GOLD FLASH PLATED

| POWER/CO-AX CONTACT RATING:                    | 50Ω (IMPEDANCE)  |
|------------------------------------------------|------------------|
| (IF PRESENT)<br>SIGNAL CONTACT CURRENT RATING: |                  |
| SIGNAL CONTACT CORRENT RATING.                 | $10m\Omega$ MAX. |
|                                                | E000MO min       |

INSULATOR RESISTANCE: DIELECTRIC WITHSTANDING VOLTAGE:

**OPERATING TEMPERATURE:** 

5000MΩ min.

-55°C ~ 125°C

1000V AC rms



|                    | COMBINATION D-SUB                                                      |