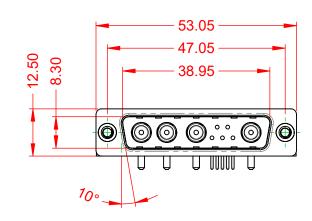

THIS IS A C.A.D. GENERATED DRAWING TOLERANCE UNLESS OTHERWISE SPECIFIED DO NOT MAKE MANUAL REVISIONS TO MASTER.

NOTES:

MATERIAL: HOUSING: SHELL: CONTACT:

**OPERATING TEMPERATURE:** -55°C ~ 125°C

.X ±0.25 .XX ±0.13 .XXX ±0.05

> THERMOPLASTIC POLYESTER, UL94V-0 STEEL, TIN PLATED COPPER ALLOY, 30µ" GOLD PLATED

POWER/CO-AX CONTACT RATING: (IF PRESENT) SIGNAL CONTACT CURRENT RATING: 5A PER CONTACT SIGNAL CONTACT RESISTANCE:  $10m\Omega$  MAX.

**INSULATOR RESISTANCE:** DIELECTRIC WITHSTANDING VOLTAGE: 10A (CURRENT)

5000MΩ min.

1000V AC rms

|  |          |                                                                                                                                       | SW REFERENCE NO.: 629 COMBO ASSEMBLY |                  |       |
|--|----------|---------------------------------------------------------------------------------------------------------------------------------------|--------------------------------------|------------------|-------|
|  |          |                                                                                                                                       | DRAWN: C.B                           | DATE: JAN. 01/20 | 19    |
|  |          |                                                                                                                                       | CHECKED:                             | DATE:            |       |
|  | EDAC INC | THESE DRAWINGS AND SPECIFICATIONS<br>ARE THE PROPERTY OF EDAC INC.,AND                                                                | SCALE: (IN C.A.D. 1:1)               | SHEET 1 OF       | 2     |
|  |          | SHALL NOT BE REPRODUCED, OR COPIED<br>OR USED AS THE BASIS FOR THE<br>MANUFACTURE OR SALE OF APPARATUS<br>WITHOUT WRITTEN PERMISSION. | DRAWING NUMBER: 629-9W4-650-1TC      |                  | ISSUE |
|  |          |                                                                                                                                       | PART NUMBER: 629-9W4-                | 650-1TC          | 1     |