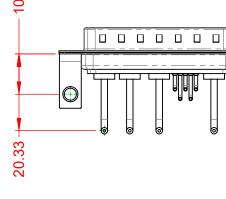

THIS IS A C.A.D. GENERATED DRAWING TOLERANCE UNLESS OTHERWISE SPECIFIED DO NOT MAKE MANUAL REVISIONS TO MASTER.

NOTES:

MATERIAL: HOUSING: SHELL: CONTACT:

**OPERATING TEMPERATURE:** -55°C ~ 125°C

.X ±0.25 .XX ±0.13 .XXX ±0.05