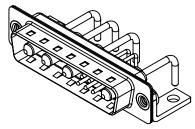

THIS IS A C.A.D. GENERATED DRAWING TOLERANCE UNLESS OTHERWISE SPECIFIED DO NOT MAKE MANUAL REVISIONS TO MASTER.

NOTES:

MATERIAL: HOUSING: SHELL: CONTACT:

**OPERATING TEMPERATURE:** -55°C ~ 125°C

.X ±0.25 .XX ±0.13 .XXX ±0.05

> THERMOPLASTIC POLYESTER, UL94V-0 STEEL, TIN PLATED COPPER ALLOY, 30µ" GOLD PLATED

POWER/CO-AX CONTACT RATING: (IF PRESENT) SIGNAL CONTACT CURRENT RATING: 5A PER CONTACT SIGNAL CONTACT RESISTANCE:  $10m\Omega$  MAX.

**INSULATOR RESISTANCE:** DIELECTRIC WITHSTANDING VOLTAGE: 10A (CURRENT)

5000MΩ min.

1000V AC rms

|  |          |                                                                                                                                       | SW REFERENCE NO.: 629 COMBO ASSEMBLY |                  |       |
|--|----------|---------------------------------------------------------------------------------------------------------------------------------------|--------------------------------------|------------------|-------|
|  |          |                                                                                                                                       | DRAWN: C.B                           | DATE: JAN. 01/20 | 19    |
|  |          |                                                                                                                                       | CHECKED:                             | DATE:            |       |
|  | EDAC INC | THESE DRAWINGS AND SPECIFICATIONS<br>ARE THE PROPERTY OF EDAC INC.,AND                                                                | SCALE: (IN C.A.D. 1:1)               | SHEET 1 OF       | 2     |
|  |          | SHALL NOT BE REPRODUCED, OR COPIED<br>OR USED AS THE BASIS FOR THE<br>MANUFACTURE OR SALE OF APPARATUS<br>WITHOUT WRITTEN PERMISSION. | DRAWING NUMBER: 629-9W4-650-1TC      |                  | ISSUE |
|  |          |                                                                                                                                       | PART NUMBER: 629-9W4-                | 650-1TC          | 1     |