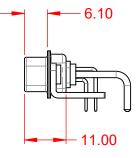

THIS IS A C.A.D. GENERATED DRAWING TOLERANCE UNLESS OTHERWISE SPECIFIED DO NOT MAKE MANUAL REVISIONS TO MASTER.

NOTES:

MATERIAL: HOUSING: SHELL: CONTACT:

**OPERATING TEMPERATURE:** -55°C ~ 125°C

.X ±0.25 .XX ±0.13 .XXX ±0.05

> THERMOPLASTIC POLYESTER, UL94V-0 STEEL, TIN PLATED COPPER ALLOY, 30µ" GOLD PLATED

POWER/CO-AX CONTACT RATING: (IF PRESENT) SIGNAL CONTACT CURRENT RATING: 5A PER CONTACT SIGNAL CONTACT RESISTANCE:  $10m\Omega$  MAX.

**INSULATOR RESISTANCE:** DIELECTRIC WITHSTANDING VOLTAGE: 10A (CURRENT)

5000MΩ min.

1000V AC rms

|  |          |                                                                                                                                       | SW REFERENCE NO.: 629 COMBO ASSEMBLY |                  |       |
|--|----------|---------------------------------------------------------------------------------------------------------------------------------------|--------------------------------------|------------------|-------|
|  |          |                                                                                                                                       | DRAWN: C.B                           | DATE: JAN. 01/20 | 19    |
|  |          |                                                                                                                                       | CHECKED:                             | DATE:            |       |
|  | EDAC INC | THESE DRAWINGS AND SPECIFICATIONS<br>ARE THE PROPERTY OF EDAC INC.,AND                                                                | SCALE: (IN C.A.D. 1:1)               | SHEET 1 OF       | 2     |
|  |          | SHALL NOT BE REPRODUCED, OR COPIED<br>OR USED AS THE BASIS FOR THE<br>MANUFACTURE OR SALE OF APPARATUS<br>WITHOUT WRITTEN PERMISSION. | DRAWING NUMBER: 629-9W4-650-1TC      |                  | ISSUE |
|  |          |                                                                                                                                       | PART NUMBER: 629-9W4-                | 650-1TC          | 1     |