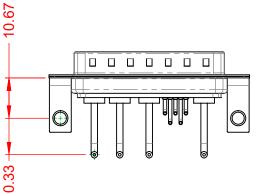

THIS IS A C.A.D. GENERATED DRAWING TOLERANCE UNLESS OTHERWISE SPECIFIED DO NOT MAKE MANUAL REVISIONS TO MASTER.

NOTES:

MATERIAL: HOUSING: SHELL: CONTACT:

**OPERATING TEMPERATURE:** -55°C ~ 125°C

.X ±0.25 .XX ±0.13 .XXX ±0.05

> THERMOPLASTIC POLYESTER, UL94V-0 STEEL, TIN PLATED COPPER ALLOY, 30µ" GOLD PLATED

POWER/CO-AX CONTACT RATING: (IF PRESENT) SIGNAL CONTACT CURRENT RATING: 5A PER CONTACT SIGNAL CONTACT RESISTANCE:  $10m\Omega$  MAX.

**INSULATOR RESISTANCE:** DIELECTRIC WITHSTANDING VOLTAGE: 10A (CURRENT)

5000MΩ min.

1000V AC rms

|  |          |                                                                                                                                       | SW REFERENCE NO.: 629 COMBO ASSEMBLY |                  |       |
|--|----------|---------------------------------------------------------------------------------------------------------------------------------------|--------------------------------------|------------------|-------|
|  |          |                                                                                                                                       | DRAWN: C.B                           | DATE: JAN. 01/20 | 19    |
|  |          |                                                                                                                                       | CHECKED:                             | DATE:            |       |
|  | EDAC INC | THESE DRAWINGS AND SPECIFICATIONS<br>ARE THE PROPERTY OF EDAC INC.,AND                                                                | SCALE: (IN C.A.D. 1:1)               | SHEET 1 OF       | 2     |
|  |          | SHALL NOT BE REPRODUCED, OR COPIED<br>OR USED AS THE BASIS FOR THE<br>MANUFACTURE OR SALE OF APPARATUS<br>WITHOUT WRITTEN PERMISSION. | DRAWING NUMBER: 629-9W4-650-1TC      |                  | ISSUE |
|  |          |                                                                                                                                       | PART NUMBER: 629-9W4-                | 650-1TC          | 1     |