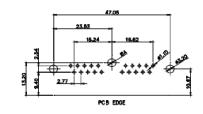

# SW REFERENCE NO.: 630 COMBO ASSEMBLY DRAWN: C.B CHECKED: DATE: SCALE: N.T.S SHEET 4 OF 4

 DRAWING NUMBER:
 630-21W4240-5TE
 ISSUE

 PART NUMBER:
 630-21W4240-5TE
 1

11W1 Male/Female

27W2 Male/Female

21W4 Male/Female

8W8 Female

PCB EDGE

17W2 Male/Female

21W1 Male/Female

PART NUMBER:

## CURRENT RATING / ØA

10A / 2.2 20A / 3.3 30A / 3.7 40A / 4.2