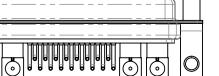

630-21W4240-5TE

630 COMBO ASSEMBLY

SW REFERENCE NO .:

PART NUMBER:

TOLERANCE UNLESS OTHERWISE SPECIFIED .X ±0.25 .XX ±0.13

.XXX ±0.05

THIS IS A C.A.D. GENERATED DRAWING DO NOT MAKE MANUAL REVISIONS TO MASTER.