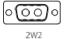

ISSUE NUMBER ORIGINAL

2W2 / 2WK2

3W3 / 3WK3

5W1 Male/Female

24W7 Male/Female

5W5 Male

8W8 Male

7W2 Male/Female