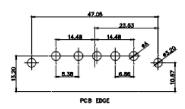

## CURRENT RATING / ØA

10A / 2.2 20A / 3.3 30A / 3.7 40A / 4.2

| SW REFERENCE NO.: 630 COMBO ASSEMBLY |                    |  |  |
|--------------------------------------|--------------------|--|--|
| DRAWN: C.B                           | DATE: JAN. 01/2019 |  |  |
| CHECKED:                             | DATE:              |  |  |
| SCALE: N.T.S                         | SHEET 3 OF 4       |  |  |
| DRAWING NUMBER: 630-21W4             | 1240-5TE ISSUE     |  |  |