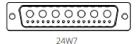

ISSUE NUMBER ORIGINAL

2W2 / 2WK2

3W3 / 3WK3

5W1 Male/Female

24W7 Male/Female

5W5 Male

8W8 Male

7W2 Male/Female