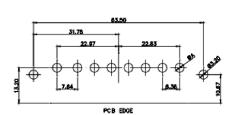

| SW REFERENCE NO.: 630 COMBO ASSEMBLY |                    |  |  |
|--------------------------------------|--------------------|--|--|
| DRAWN: C.B                           | DATE: JAN. 01/2019 |  |  |
| CHECKED:                             | DATE:              |  |  |
| SCALE: (IN C.A.D. 1:1)               | SHEET 1 OF 4       |  |  |
| DRAWING NUMBER: 630-21W4240-5TE      |                    |  |  |

630-21W4240-5TE

PART NUMBER:

THIS SERIES FULLY CONFORMS TO THE EUROPEAN UNION DIRECTIVES 2011/65/EU FOR RoHS COMPLIANCY. TOLERANCE UNLESS OTHERWISE SPECIFIED

.X ±0.25 .XX ±0.13 .XXX ±0.05

THIS IS A C.A.D. GENERATED DRAWING DO NOT MAKE MANUAL REVISIONS TO MASTER.