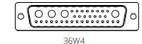

11W1 Male/Female

27W2 Male/Female

21W4 Male/Female

8W8 Female

PCB EDGE

17W2 Male/Female

21W1 Male/Female

PART NUMBER: