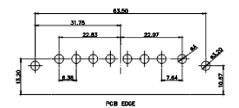

# SW REFERENCE NO.: 630 COMBO ASSEMBLY DRAWN: C.B CHECKED: DATE: SCALE: N.T.S SHEET 4 OF 4

 DRAWING NUMBER:
 630-21W4240-5TE
 ISSUE

 PART NUMBER:
 630-21W4240-5TE
 1