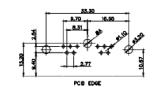

| SW REFERENCE NO.: 630 COMBO ASSEMBLY |                    |  |  |
|--------------------------------------|--------------------|--|--|
| DRAWN: C.B                           | DATE: JAN. 01/2019 |  |  |
| CHECKED:                             | DATE:              |  |  |
| SCALE: (IN C.A.D. 1:1)               | SHEET 1 OF 4       |  |  |
| DRAWING NUMBER: 630-21W4240-5TE      |                    |  |  |

630-21W4240-5TE

630 COMBO ASSEMBLY

SW REFERENCE NO .:

PART NUMBER:

TOLERANCE UNLESS OTHERWISE SPECIFIED .X ±0.25 .XX ±0.13

.XXX ±0.05

THIS IS A C.A.D. GENERATED DRAWING DO NOT MAKE MANUAL REVISIONS TO MASTER.

11W1 Male/Female

27W2 Male/Female

21W4 Male/Female

8W8 Female

PCB EDGE

17W2 Male/Female

21W1 Male/Female

PART NUMBER:

## CURRENT RATING / ØA

10A / 2.2 20A / 3.3 30A / 3.7 40A / 4.2