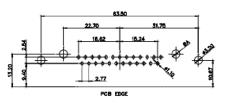

| DRAWN: C.B                                                                                                                                                                                                                                                                                                                                                                                                                                                                                                                                                                                                                                                                                                                                                                                                                                                                                                                                                                                                                                                                                                                                                                                                                                                                                                                                                                                                                                                                                                                                                                                                                                                                                                                                                                                                                                                                                                                                                                                                                                                                                                                     |         | DATE:    | JAN. | 01/20 | 19    |
|--------------------------------------------------------------------------------------------------------------------------------------------------------------------------------------------------------------------------------------------------------------------------------------------------------------------------------------------------------------------------------------------------------------------------------------------------------------------------------------------------------------------------------------------------------------------------------------------------------------------------------------------------------------------------------------------------------------------------------------------------------------------------------------------------------------------------------------------------------------------------------------------------------------------------------------------------------------------------------------------------------------------------------------------------------------------------------------------------------------------------------------------------------------------------------------------------------------------------------------------------------------------------------------------------------------------------------------------------------------------------------------------------------------------------------------------------------------------------------------------------------------------------------------------------------------------------------------------------------------------------------------------------------------------------------------------------------------------------------------------------------------------------------------------------------------------------------------------------------------------------------------------------------------------------------------------------------------------------------------------------------------------------------------------------------------------------------------------------------------------------------|---------|----------|------|-------|-------|
| CHECKED:                                                                                                                                                                                                                                                                                                                                                                                                                                                                                                                                                                                                                                                                                                                                                                                                                                                                                                                                                                                                                                                                                                                                                                                                                                                                                                                                                                                                                                                                                                                                                                                                                                                                                                                                                                                                                                                                                                                                                                                                                                                                                                                       |         | DATE:    |      |       |       |
| SCALE: N.T.S                                                                                                                                                                                                                                                                                                                                                                                                                                                                                                                                                                                                                                                                                                                                                                                                                                                                                                                                                                                                                                                                                                                                                                                                                                                                                                                                                                                                                                                                                                                                                                                                                                                                                                                                                                                                                                                                                                                                                                                                                                                                                                                   |         | SHEET    | 2    | OF    | 6     |
| DRAWING NUMBER:                                                                                                                                                                                                                                                                                                                                                                                                                                                                                                                                                                                                                                                                                                                                                                                                                                                                                                                                                                                                                                                                                                                                                                                                                                                                                                                                                                                                                                                                                                                                                                                                                                                                                                                                                                                                                                                                                                                                                                                                                                                                                                                | 630-21W | 4240-5TE |      |       | ISSUE |
| The state of the s |         |          |      |       | 1     |

11W1 Male/Female

27W2 Male/Female

21W4 Male/Female

8W8 Female

PCB EDGE

17W2 Male/Female

21W1 Male/Female

PART NUMBER:

## CURRENT RATING / ØA

10A / 2.2 20A / 3.3 30A / 3.7 40A / 4.2