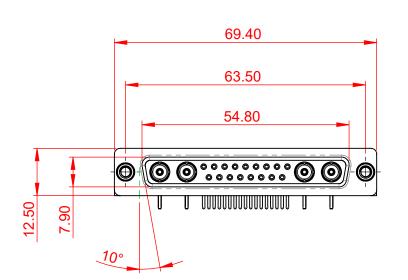

630-21W4240-5TE

PART NUMBER:

THIS SERIES FULLY CONFORMS TO THE EUROPEAN UNION DIRECTIVES 2011/65/EU FOR RoHS COMPLIANCY. TOLERANCE UNLESS OTHERWISE SPECIFIED

.X ±0.25 .XX ±0.13 .XXX ±0.05

THIS IS A C.A.D. GENERATED DRAWING DO NOT MAKE MANUAL REVISIONS TO MASTER.

630-21W4240-5TE

630 COMBO ASSEMBLY

SW REFERENCE NO .:

PART NUMBER:

TOLERANCE UNLESS OTHERWISE SPECIFIED .X ±0.25 .XX ±0.13

.XXX ±0.05

THIS IS A C.A.D. GENERATED DRAWING DO NOT MAKE MANUAL REVISIONS TO MASTER.