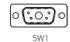

ISSUE NUMBER ORIGINAL

2W2 / 2WK2

3W3 / 3WK3

5W1 Male/Female

24W7 Male/Female

5W5 Male

8W8 Male

7W2 Male/Female