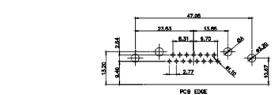

| SW REFERENCE NO.: 630 COMBO ASSEMBLY |                    |  |  |
|--------------------------------------|--------------------|--|--|
| DRAWN: C.B                           | DATE: JAN. 01/2019 |  |  |
| CHECKED:                             | DATE:              |  |  |
| SCALE: N.T.S                         | SHEET 3 OF 4       |  |  |
| DRAWING NUMBER: 630-21W4             | 1240-5TE ISSUE     |  |  |

11W1 Male/Female

27W2 Male/Female

21W4 Male/Female

8W8 Female

PCB EDGE

17W2 Male/Female

21W1 Male/Female

PART NUMBER:

## CURRENT RATING / ØA

10A / 2.2 20A / 3.3 30A / 3.7 40A / 4.2