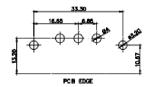

| DRAWN: C.B                                                                                                                                                                                                                                                                                                                                                                                                                                                                                                                                                                                                                                                                                                                                                                                                                                                                                                                                                                                                                                                                                                                                                                                                                                                                                                                                                                                                                                                                                                                                                                                                                                                                                                                                                                                                                                                                                                                                                                                                                                                                                                                     |         | DATE:    | JAN. | 01/20 | 19    |
|--------------------------------------------------------------------------------------------------------------------------------------------------------------------------------------------------------------------------------------------------------------------------------------------------------------------------------------------------------------------------------------------------------------------------------------------------------------------------------------------------------------------------------------------------------------------------------------------------------------------------------------------------------------------------------------------------------------------------------------------------------------------------------------------------------------------------------------------------------------------------------------------------------------------------------------------------------------------------------------------------------------------------------------------------------------------------------------------------------------------------------------------------------------------------------------------------------------------------------------------------------------------------------------------------------------------------------------------------------------------------------------------------------------------------------------------------------------------------------------------------------------------------------------------------------------------------------------------------------------------------------------------------------------------------------------------------------------------------------------------------------------------------------------------------------------------------------------------------------------------------------------------------------------------------------------------------------------------------------------------------------------------------------------------------------------------------------------------------------------------------------|---------|----------|------|-------|-------|
| CHECKED:                                                                                                                                                                                                                                                                                                                                                                                                                                                                                                                                                                                                                                                                                                                                                                                                                                                                                                                                                                                                                                                                                                                                                                                                                                                                                                                                                                                                                                                                                                                                                                                                                                                                                                                                                                                                                                                                                                                                                                                                                                                                                                                       |         | DATE:    |      |       |       |
| SCALE: N.T.S                                                                                                                                                                                                                                                                                                                                                                                                                                                                                                                                                                                                                                                                                                                                                                                                                                                                                                                                                                                                                                                                                                                                                                                                                                                                                                                                                                                                                                                                                                                                                                                                                                                                                                                                                                                                                                                                                                                                                                                                                                                                                                                   |         | SHEET    | 2    | OF    | 6     |
| DRAWING NUMBER:                                                                                                                                                                                                                                                                                                                                                                                                                                                                                                                                                                                                                                                                                                                                                                                                                                                                                                                                                                                                                                                                                                                                                                                                                                                                                                                                                                                                                                                                                                                                                                                                                                                                                                                                                                                                                                                                                                                                                                                                                                                                                                                | 630-21W | 4240-5TE |      |       | ISSUE |
| The state of the s |         |          |      |       | 1     |

630-21W4240-5TE

630 COMBO ASSEMBLY

SW REFERENCE NO .:

PART NUMBER:

TOLERANCE UNLESS OTHERWISE SPECIFIED .X ±0.25 .XX ±0.13

.XXX ±0.05

THIS IS A C.A.D. GENERATED DRAWING DO NOT MAKE MANUAL REVISIONS TO MASTER.

ISSUE NUMBER ORIGINAL

2W2 / 2WK2

3W3 / 3WK3

5W1 Male/Female

24W7 Male/Female

5W5 Male

8W8 Male

7W2 Male/Female

11W1 Male/Female

27W2 Male/Female

21W4 Male/Female

8W8 Female

PCB EDGE

17W2 Male/Female

21W1 Male/Female

PART NUMBER: