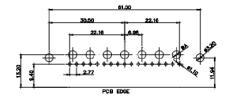

# SW REFERENCE NO.: 630 COMBO ASSEMBLY DRAWN: C.B CHECKED: DATE: SCALE: N.T.S SHEET 4 OF 4

 DRAWING NUMBER:
 630-21W4240-5TE
 ISSUE

 PART NUMBER:
 630-21W4240-5TE
 1