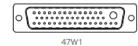

11W1 Male/Female

27W2 Male/Female

21W4 Male/Female

8W8 Female

PCB EDGE

17W2 Male/Female

21W1 Male/Female

PART NUMBER: