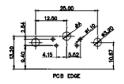

## CURRENT RATING / ØA

10A / 2.2 20A / 3.3 30A / 3.7 40A / 4.2

| SW REFERENCE NO.: 630 COMBO ASSEMBLY |                    |  |  |
|--------------------------------------|--------------------|--|--|
| DRAWN: C.B                           | DATE: JAN. 01/2019 |  |  |
| CHECKED:                             | DATE:              |  |  |
| SCALE: N.T.S                         | SHEET 3 OF 4       |  |  |
| DRAWING NUMBER: 630-21W4             | 1240-5TE ISSUE     |  |  |

630-21W4240-5TE

THIS SERIES FULLY CONFORMS TO THE EUROPEAN UNION DIRECTIVES 2011/65/EU FOR RoHS COMPLIANCY.

THIS SERIES FULLY CONFORMS TO THE EUROPEAN UNION DIRECTIVES 2011/65/EU FOR RoHS COMPLIANCY.

EDAC INC
TORONTO, ONTARIO
CANADA
YOUR CONNECTION TO QUALITY & SERVICE