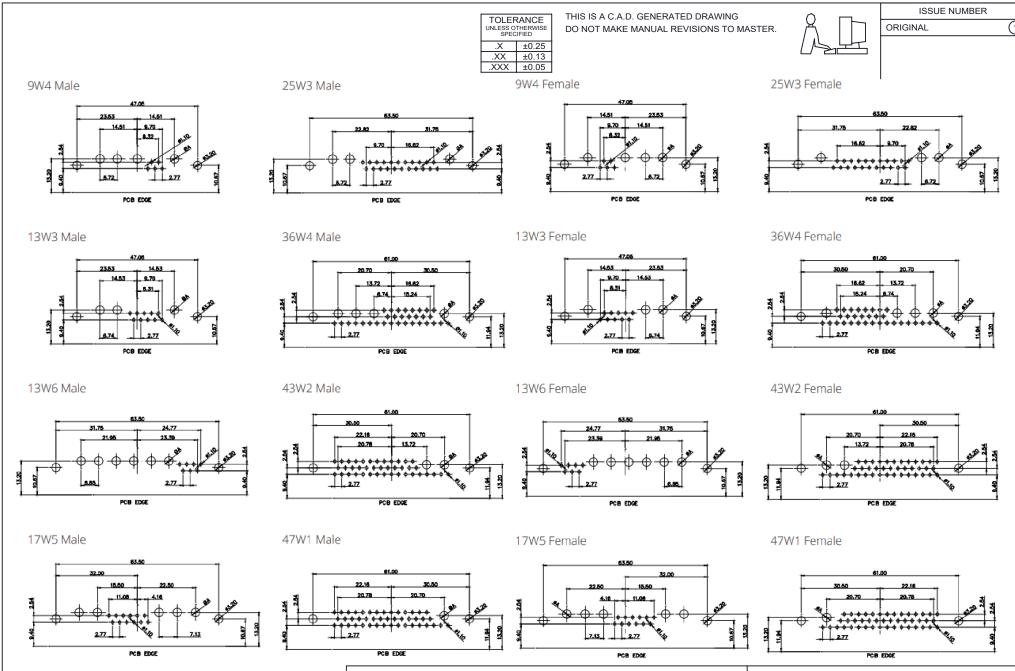

| UNLESS O | TOLERANCE<br>UNLESS OTHERWISE<br>SPECIFIED |  |  |
|----------|--------------------------------------------|--|--|
| .X       | ±0.25                                      |  |  |
| .XX      | ±0.13                                      |  |  |
| XXX      | +0.05                                      |  |  |

THIS IS A C.A.D. GENERATED DRAWING DO NOT MAKE MANUAL REVISIONS TO MASTER.

ISSUE NUMBER **ORIGINAL** 

MATERIAL:

HOUSING: THERMOPLASTIC POLYESTER, UL94V-0

SHELL: STEEL, Sn or Ni PLATED

CONTACT: COPPER ALLOY SEE ORDERING GUIDE FOR PLATING