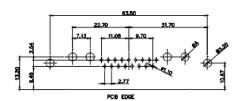

| DRAWN: C.B                                                                                                                                                                                                                                                                                                                                                                                                                                                                                                                                                                                                                                                                                                                                                                                                                                                                                                                                                                                                                                                                                                                                                                                                                                                                                                                                                                                                                                                                                                                                                                                                                                                                                                                                                                                                                                                                                                                                                                                                                                                                                                                     |         | DATE:    | JAN. | 01/20 | 19    |
|--------------------------------------------------------------------------------------------------------------------------------------------------------------------------------------------------------------------------------------------------------------------------------------------------------------------------------------------------------------------------------------------------------------------------------------------------------------------------------------------------------------------------------------------------------------------------------------------------------------------------------------------------------------------------------------------------------------------------------------------------------------------------------------------------------------------------------------------------------------------------------------------------------------------------------------------------------------------------------------------------------------------------------------------------------------------------------------------------------------------------------------------------------------------------------------------------------------------------------------------------------------------------------------------------------------------------------------------------------------------------------------------------------------------------------------------------------------------------------------------------------------------------------------------------------------------------------------------------------------------------------------------------------------------------------------------------------------------------------------------------------------------------------------------------------------------------------------------------------------------------------------------------------------------------------------------------------------------------------------------------------------------------------------------------------------------------------------------------------------------------------|---------|----------|------|-------|-------|
| CHECKED:                                                                                                                                                                                                                                                                                                                                                                                                                                                                                                                                                                                                                                                                                                                                                                                                                                                                                                                                                                                                                                                                                                                                                                                                                                                                                                                                                                                                                                                                                                                                                                                                                                                                                                                                                                                                                                                                                                                                                                                                                                                                                                                       |         | DATE:    |      |       |       |
| SCALE: N.T.S                                                                                                                                                                                                                                                                                                                                                                                                                                                                                                                                                                                                                                                                                                                                                                                                                                                                                                                                                                                                                                                                                                                                                                                                                                                                                                                                                                                                                                                                                                                                                                                                                                                                                                                                                                                                                                                                                                                                                                                                                                                                                                                   |         | SHEET    | 2    | OF    | 6     |
| DRAWING NUMBER:                                                                                                                                                                                                                                                                                                                                                                                                                                                                                                                                                                                                                                                                                                                                                                                                                                                                                                                                                                                                                                                                                                                                                                                                                                                                                                                                                                                                                                                                                                                                                                                                                                                                                                                                                                                                                                                                                                                                                                                                                                                                                                                | 630-21W | 4240-5TE |      |       | ISSUE |
| The state of the s |         |          |      |       | 1     |

630-21W4240-5TE

630 COMBO ASSEMBLY

SW REFERENCE NO .:

PART NUMBER:

TOLERANCE UNLESS OTHERWISE SPECIFIED .X ±0.25 .XX ±0.13

.XXX ±0.05

THIS IS A C.A.D. GENERATED DRAWING DO NOT MAKE MANUAL REVISIONS TO MASTER.