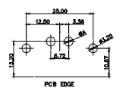

| SW REFERENCE NO.: 630 COMBO ASSEMBLY |                    |  |  |
|--------------------------------------|--------------------|--|--|
| DRAWN: C.B                           | DATE: JAN. 01/2019 |  |  |
| CHECKED:                             | DATE:              |  |  |
| SCALE: (IN C.A.D. 1:1)               | SHEET 1 OF 4       |  |  |
| DRAWING NUMBER: 630-21W4240-5TE      |                    |  |  |

630-21W4240-5TE

PART NUMBER:

THIS SERIES FULLY CONFORMS TO THE EUROPEAN UNION DIRECTIVES 2011/65/EU FOR RoHS COMPLIANCY. TOLERANCE UNLESS OTHERWISE SPECIFIED

.X ±0.25 .XX ±0.13 .XXX ±0.05

THIS IS A C.A.D. GENERATED DRAWING DO NOT MAKE MANUAL REVISIONS TO MASTER.

ISSUE NUMBER
ORIGINAL (1)

11W1

13W3

17W2

17W5

21W4