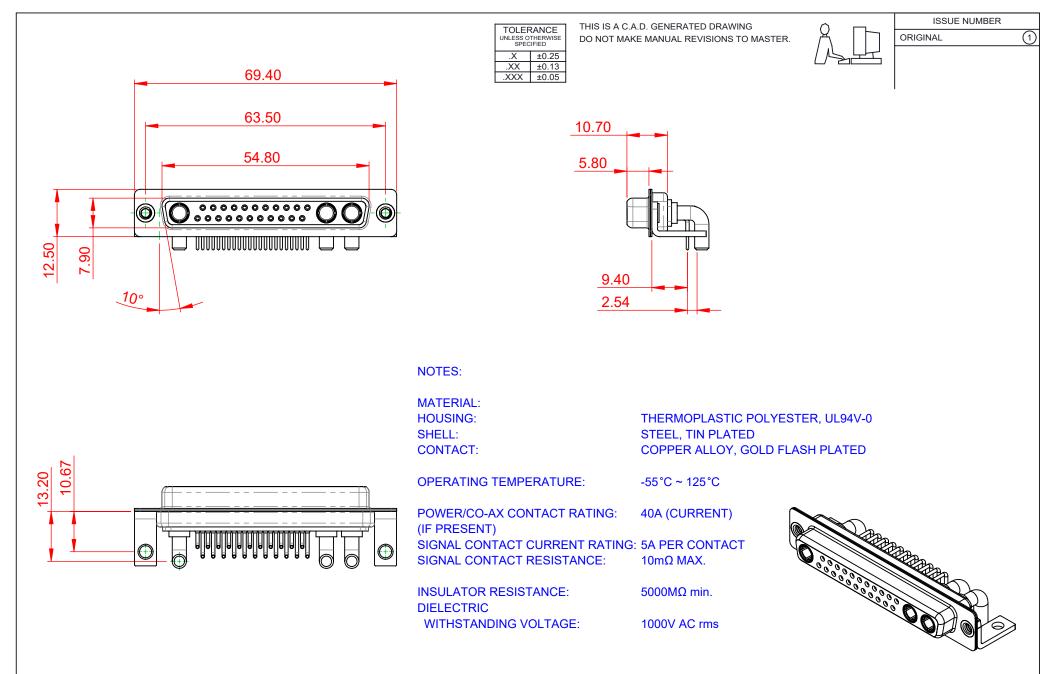

|                    |                            |                                                                                                                                       | SW REFEF                 | SW REFERENCE NO.: 630 COMBO ASSEMBLY   DRAWN: C.B   DATE: JAN. 01/2019   CHECKED: DATE:   SCALE: (IN C.A.D. 1:1)   SHEET 1 |                    |       |
|--------------------|----------------------------|---------------------------------------------------------------------------------------------------------------------------------------|--------------------------|----------------------------------------------------------------------------------------------------------------------------|--------------------|-------|
|                    | COMBINATION D-SUB          |