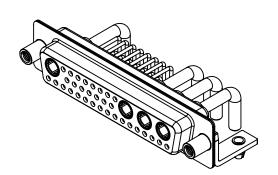

## **COMBINATION D-SUB**

**EDAC INC** TORONTO, ONTARIO CANADA

THESE DRAWINGS AND SPECIFICATIONS ARE THE PROPERTY OF EDAC INC..AND SHALL NOT BE REPRODUCED, OR COPIED OR USED AS THE BASIS FOR THE MANUFACTURE OR SALE OF APPARATUS WITHOUT WRITTEN PERMISSION.

| SW REFERENCE NO.: 630 C  | OMBO ASSEMBLY      |
|--------------------------|--------------------|
| DRAWN: C.B               | DATE: JAN. 01/2019 |
| CHECKED:                 | DATE:              |
| SCALE: (IN C.A.D. 1:1)   | SHEET 1 OF 2       |
| DRAWING NUMBER: 630 36W/ | 1250_3ND ISSUE     |

DRAWING NUMBER: 630-36W4250-3ND ISSUE PART NUMBER: 630-36W4250-3ND

TOLERANCE UNLESS OTHERWISE SPECIFIED

.X ±0.25 .XX ±0.13 .XXX ±0.05

THIS IS A C.A.D. GENERATED DRAWING DO NOT MAKE MANUAL REVISIONS TO MASTER.