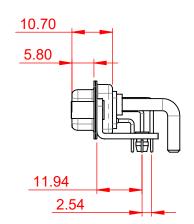

## **COMBINATION D-SUB**

**EDAC INC** TORONTO, ONTARIO CANADA

THESE DRAWINGS AND SPECIFICATIONS ARE THE PROPERTY OF EDAC INC..AND SHALL NOT BE REPRODUCED, OR COPIED OR USED AS THE BASIS FOR THE MANUFACTURE OR SALE OF APPARATUS WITHOUT WRITTEN PERMISSION.

| SW REFERENCE NO.: 630 C  | OMBO ASSEMBLY      |
|--------------------------|--------------------|
| DRAWN: C.B               | DATE: JAN. 01/2019 |
| CHECKED:                 | DATE:              |
| SCALE: (IN C.A.D. 1:1)   | SHEET 1 OF 2       |
| DRAWING NUMBER: 630 36W/ | 1250_3ND ISSUE     |

DRAWING NUMBER: 630-36W4250-3ND ISSUE PART NUMBER: 630-36W4250-3ND

TOLERANCE UNLESS OTHERWISE SPECIFIED

.X ±0.25 .XX ±0.13 .XXX ±0.05

THIS IS A C.A.D. GENERATED DRAWING DO NOT MAKE MANUAL REVISIONS TO MASTER.