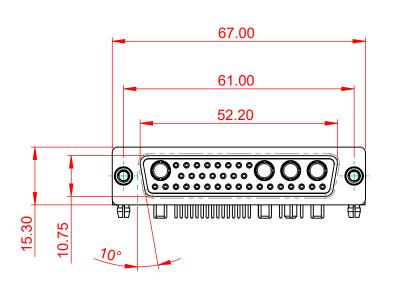

## **COMBINATION D-SUB**

**EDAC INC** TORONTO, ONTARIO CANADA

THESE DRAWINGS AND SPECIFICATIONS ARE THE PROPERTY OF EDAC INC..AND SHALL NOT BE REPRODUCED, OR COPIED OR USED AS THE BASIS FOR THE MANUFACTURE OR SALE OF APPARATUS WITHOUT WRITTEN PERMISSION.

| SW REFERENCE NO.: 630 C  | OMBO ASSEMBLY      |
|--------------------------|--------------------|
| DRAWN: C.B               | DATE: JAN. 01/2019 |
| CHECKED:                 | DATE:              |
| SCALE: (IN C.A.D. 1:1)   | SHEET 1 OF 2       |
| DRAWING NUMBER: 630 36W/ | 1250_3ND ISSUE     |

DRAWING NUMBER: 630-36W4250-3ND ISSUE PART NUMBER: 630-36W4250-3ND

TOLERANCE UNLESS OTHERWISE SPECIFIED

.X ±0.25 .XX ±0.13 .XXX ±0.05

THIS IS A C.A.D. GENERATED DRAWING DO NOT MAKE MANUAL REVISIONS TO MASTER.