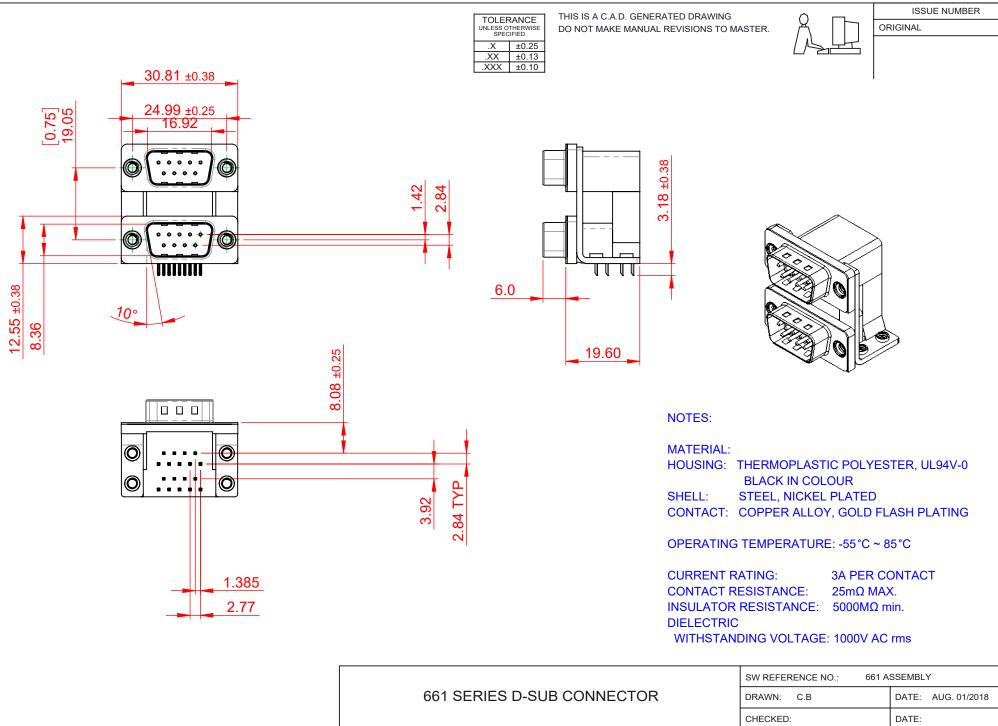

THIS SERIES FULLY CONFORMS TO THE EUROPEAN UNION DIRECTIVES 2011/65/EU FOR RoHS COMPLIANCY. YOUR CONNECTION TO QUALITY & SERVICE

EDAC INC TORONTO, ONTARIO CANADA

THESE DRAWINGS AND SPECIFICATIONS ARE THE PROPERTY OF EDAC INC..AND SHALL NOT BE REPRODUCED,OR COPIED OR USED AS THE BASIS FOR THE MANUFACTURE OR SALE OF APPARATUS WITHOUT WRITTEN PERMISSION.

|  | SW REFERENCE NO.: 661 ASSEMBLY |                    |
|--|--------------------------------|--------------------|
|  | DRAWN: C.B                     | DATE: AUG. 01/2018 |
|  | CHECKED:                       | DATE:              |
|  | SCALE: 1:1                     | SHEET 1 OF 1       |
|  | DD 414/110 AU IMPED            |                    |

DRAWING NUMBER: 661-009-264-055 ISSUE PART NUMBER: 661-009-264-055