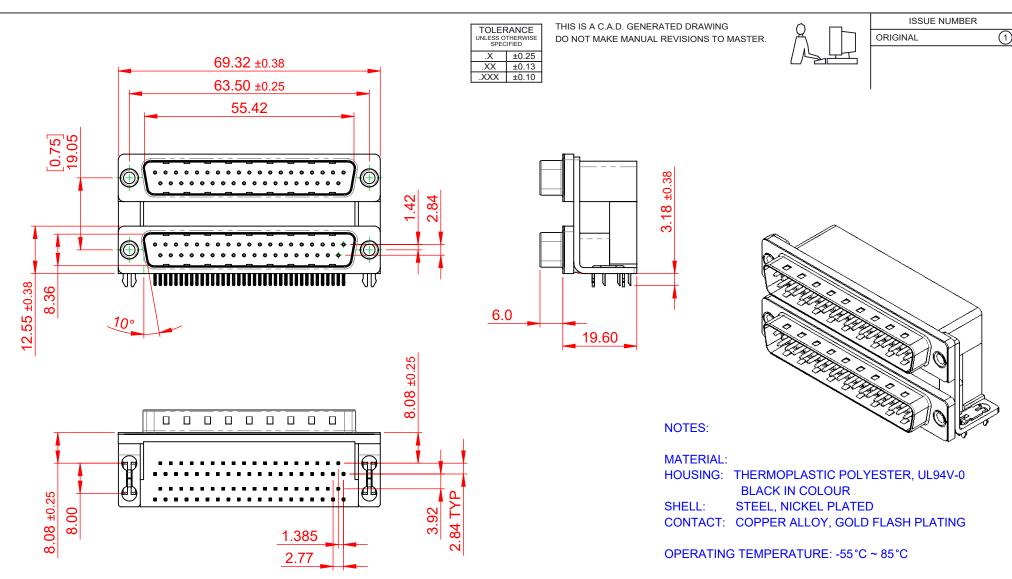

|                    |                                        |                                                                                                                                                                                                                | SW REFERENCE NO.: 661 ASSEMBLY  |           |                    |       |     |
|--------------------|----------------------------------------|----------------------------------------------------------------------------------------------------------------------------------------------------------------------------------------------------------------|---------------------------------|-----------|--------------------|-------|-----|
| 661 5              | SERIES D-SUB (                         | CONNECTOR                                                                                                                                                                                                      | DRAWN: C.B                      |           | DATE: AUG. 01/2018 |       | 018 |
|                    |                                        |                                                                                                                                                                                                                | CHECKED:                        |           | DATE:              |       |     |
|                    | EDAC INC<br>TORONTO, ONTARIO<br>CANADA | THESE DRAWINGS AND SPECIFICATIONS<br>ARE THE PROPERTY OF EDAC INC.,AND<br>SHALL NOT BE REPRODUCED,OR COPIED<br>OR USED AS THE BASIS FOR THE<br>MANUFACTURE OR SALE OF APPARATUS<br>WITHOUT WRITTEN PERMISSION. | SCALE: 1:1                      |           | SHEET 1            | OF    | 1   |
|                    |                                        |                                                                                                                                                                                                                | DRAWING NUMBER: 661-037-264-037 |           |                    | ISSUE |     |
| YOUR CONNECTION TO | QUALITY & SERVICE                      |                                                                                                                                                                                                                | PART NUMBER:                    | 661-037-2 | 264-037            |       | 1   |