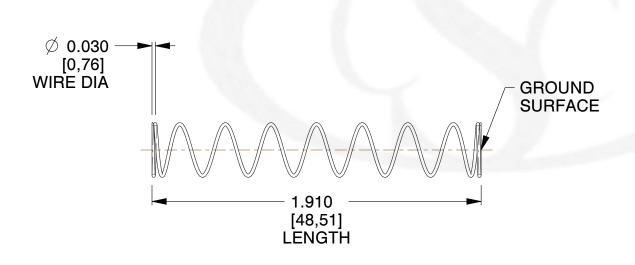

## **NOTES:**

1. Material: Music Wire 2. Finish: Glod Irridite

3. Ends: Closed and Ground

4. Total Coils: 10.000

5. Sugg. Max. Deflection: 2.500 (in) 6. Sugg. Max. Load : 2.300 (lbs)

7. All Drawing Dimensions are in Inches [mm]