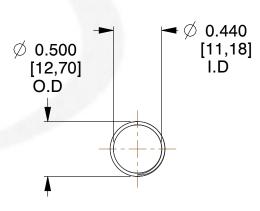

## **NOTES:**

1. Material: Music Wire 2. Finish: Glod Irridite

3. Ends: Closed and Ground

4. Total Coils: 10.000

5. Sugg. Max. Deflection: 2.500 (in) 6. Sugg. Max. Load : 2.300 (lbs)

7. All Drawing Dimensions are in Inches [mm]