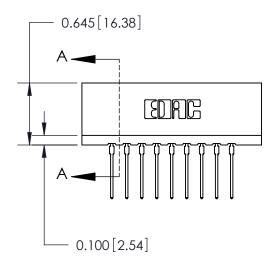

THIS IS A C.A.D. GENERATED DRAWING DO NOT MAKE MANUAL REVISIONS TO MASTER.

ISSUE NUMBER

ORIGINAL

ISSUE

Contact Information
545-Wire Wrap, High Point - Tail LG.=.560(14.22)
.156" (3.96mm) Contact Spacing x .200" (5.08mm) Row Spacing