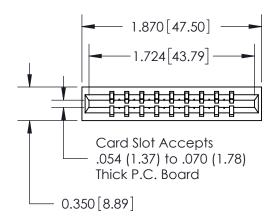

THIS IS A C.A.D. GENERATED DRAWING DO NOT MAKE MANUAL REVISIONS TO MASTER.

ISSUE NUMBER

ORIGINAL

ISSUE

Contact Information
545-Wire Wrap, High Point - Tail LG.=.560(14.22)
.156" (3.96mm) Contact Spacing x .200" (5.08mm) Row Spacing