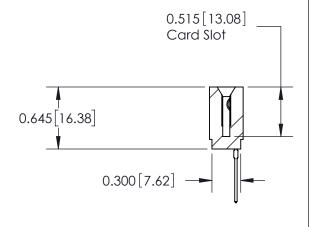

THIS IS A C.A.D. GENERATED DRAWING DO NOT MAKE MANUAL REVISIONS TO MASTER.

ISSUE NUMBER

ORIGINAL

ISSUE

Contact Information
545-Wire Wrap, High Point - Tail LG.=.560(14.22)
.156" (3.96mm) Contact Spacing x .200" (5.08mm) Row Spacing