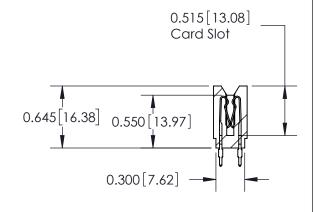

DRAWN: DATE: AUG.28/09 J.LEE CHECKED: DATE: SCALE: SHEET 1 OF 2 DRAWING NUMBER **ISSUE** 

737-ENG MASTER

**SECTION A-A** 

737-ENG MASTER