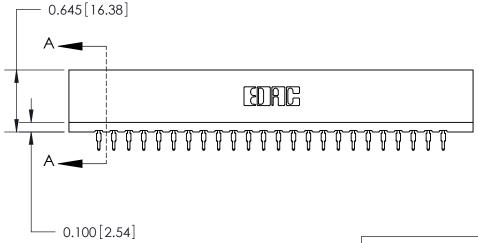

THIS IS A C.A.D. GENERATED DRAWING DO NOT MAKE MANUAL REVISIONS TO MASTER.

ISSUE NUMBER

ORIGINAL

Contact Information
560-Make Before Break (MBB) - Tail LG.=.190(4.83)
.156" (3.96mm) Contact Spacing x .200" (5.08mm) Row Spacing

ACAD REFERENCE NO.

737 Series Ultra-Mate Card Edge Connector - Press Fit

Part Number: 737-048-560-206

YOUR CONNECTION TO QUALITY & SERVICE

**EDAC INC** TORONTO, ONTARIO CANADA

THESE DRAWINGS AND SPECIFICATIONS ARE THE PROPERTY OF EDAC INC.,AND SHALL NOT BE REPRODUCED, OR COPIED OR USED AS THE BASIS FOR THE MANUFACTURE OR SALE OF APPARATUS WITHOUT WRITTEN PERMISSION.