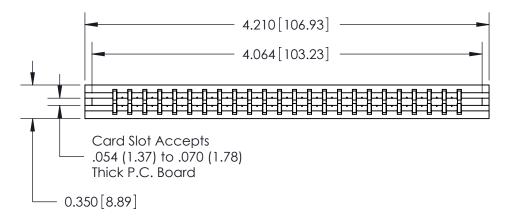

THIS IS A C.A.D. GENERATED DRAWING DO NOT MAKE MANUAL REVISIONS TO MASTER.

ISSUE NUMBER

ORIGINAL

Contact Information
560-Make Before Break (MBB) - Tail LG.=.190(4.83)
.156" (3.96mm) Contact Spacing x .200" (5.08mm) Row Spacing

ACAD REFERENCE NO.

737 Series Ultra-Mate Card Edge Connector - Press Fit

Part Number: 737-048-560-206

YOUR CONNECTION TO QUALITY & SERVICE

**EDAC INC** TORONTO, ONTARIO CANADA

THESE DRAWINGS AND SPECIFICATIONS ARE THE PROPERTY OF EDAC INC.,AND SHALL NOT BE REPRODUCED, OR COPIED OR USED AS THE BASIS FOR THE MANUFACTURE OR SALE OF APPARATUS WITHOUT WRITTEN PERMISSION.