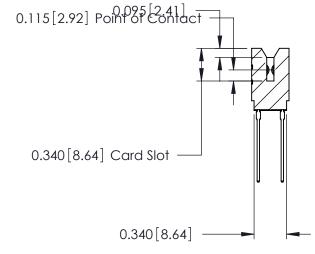

## THIS IS A C.A.D. GENERATED DRAWING DO NOT MAKE MANUAL REVISIONS TO MASTER.

ORIGINAL

Contact Information
541-Wire Wrap, Regular Point - Tail LG.=.750(19.05)
.125" (3.18mm) Contact Spacing x .250" (6.35mm) Row Spacing