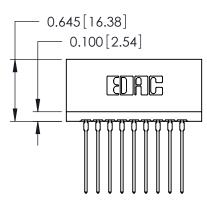

## THIS IS A C.A.D. GENERATED DRAWING DO NOT MAKE MANUAL REVISIONS TO MASTER.

ORIGINAL

Contact Information
541-Wire Wrap, Regular Point - Tail LG.=.750(19.05)
.125" (3.18mm) Contact Spacing x .250" (6.35mm) Row Spacing