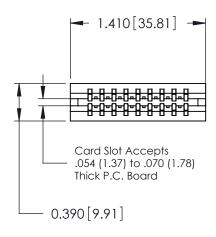

## THIS IS A C.A.D. GENERATED DRAWING DO NOT MAKE MANUAL REVISIONS TO MASTER.

ORIGINAL

Contact Information
541-Wire Wrap, Regular Point - Tail LG.=.750(19.05)
.125" (3.18mm) Contact Spacing x .250" (6.35mm) Row Spacing