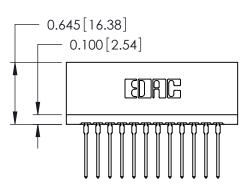

THIS IS A C.A.D. GENERATED DRAWING DO NOT MAKE MANUAL REVISIONS TO MASTER.

ISSUE NUMBER

ORIGINAL

Contact Information
545-Wire Wrap, High Point - Tail LG.=.560(14.22)
.125" (3.18mm) Contact Spacing x .250" (6.35mm) Row Spacing