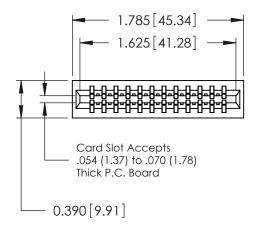

|  | 746 Series Ultra-Mate Card Edge Connector - Press Fit |                   |                                                                                                                                                                     | ACAD REFERENCE NO. |       | 746-ENG MASTER  |        |
|--|-------------------------------------------------------|-------------------|---------------------------------------------------------------------------------------------------------------------------------------------------------------------|--------------------|-------|-----------------|--------|
|  |                                                       |                   |                                                                                                                                                                     | DRAWN:             | J.LEE | DATE: AUG 20/09 |        |
|  | Part Number: 746-024-545-201                          |                   |                                                                                                                                                                     | CHECKED:           |       | DATE:           |        |
|  | YOUR CONNECTION TO O                                  | EDAC INC          | THESE DRAWINGS AND SPECIFICATIONS ARE THE PROPERTY OF EDAC INC.,AND SHALL NOT BE REPRODUCED,OR COPIED OR USED AS THE BASIS FOR THE MANUFACTURE OR SALE OF APPARATUS | SCALE:             |       | SHEET 1         | 1 OF 1 |
|  |                                                       | TORONTO, ONTARIO  |                                                                                                                                                                     | DRAWING NUMBER     |       |                 | ISSUE  |
|  |                                                       | CANADA            |                                                                                                                                                                     | 746-ENG MASTER     |       | ₹               | 1      |
|  | TOUR CONNECTION TO                                    | QUALITY & SERVICE | WITHOUT WRITTEN PERMISSION.                                                                                                                                         |                    |       |                 |        |