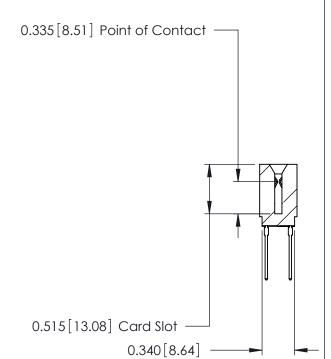

THIS IS A C.A.D. GENERATED DRAWING DO NOT MAKE MANUAL REVISIONS TO MASTER.

ISSUE NUMBER

ORIGINAL

Contact Information
545-Wire Wrap, High Point - Tail LG.=.560(14.22)
.125" (3.18mm) Contact Spacing x .250" (6.35mm) Row Spacing