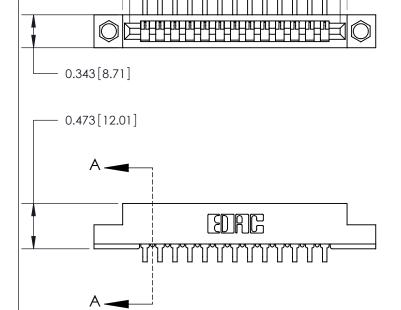

**Mounting Option** 

.156 [3.96] Contact Spacing x .200 [5.08] Row Spacing

2.338 [59.39] 2.192[55.68]

> SECTION A-A .095 [2.41] Point of Contact (Measured from bottom of Card Slot) Card Slot Accepts .054 [1.37] to .070 [1.78] Thick P.C. Board