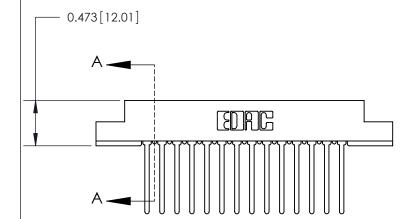

ACAD REFERENCE NO. 807 ENG MASTER

DRAWN: J.LEE DATE: AUG. 11/09

CHECKED: SFCTTON A-A

SCALE: NTS SHEET 1 OF 2

DRAWING NUMBER ISSUE

YOUR CONNECTION TO QUALITY & SERVICE WITHOUT WRITTEN PERMIS

807 Assembly

See Accompanying Page for:
• Contact Bend Details