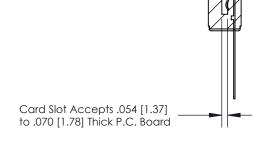

## **Contact Detail**

Wire Wrap .046x.013(1.17x0.33) - Tail LG=.708(17.98) .156 [3.96] Contact Spacing x .200 [5.08] Row Spacing

THIS IS A C.A.D. GENERATED DRAWING

ISSUE NUMBER

ORIGINAL

.175 [4.45] Point of Contact (Measured from bottom of Card Slot) —