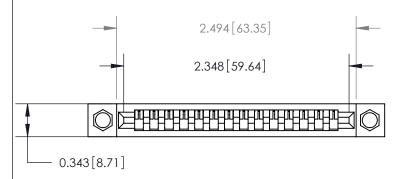

Ра

807/857 Series High Temp Card Edge Connector Part Number: 807-014-545-108

EDRC

EDAC INC toronto, ontario canada THESE DRAWINGS AND SPECIFICATIONS
ARE THE PROPERTY OF EDAC INC., AND
SHALL NOT BE REPRODUCED, OR COPIE
OR USED AS THE BASIS FOR THE
MANUFACTURE OR SALE OF APPARATUS
WITHOUT WRITTEN PERMISSION