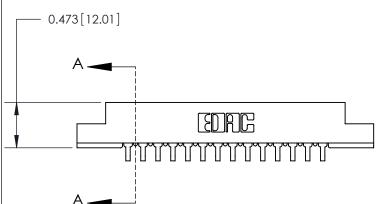

## **Contact Detail**

SECTION A-A .095 [2.41] Point of Contact (Measured from bottom of Card Slot) Card Slot Accepts .054 [1.37] to .070 [1.78] Thick P.C. Board

**See Accompanying Page for:** 

**Contact Bend Details** 