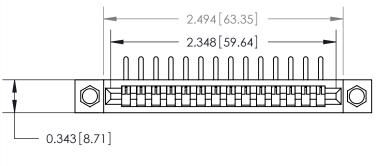

807/857 Series High Temp Card Edge Connector Part Number: 807-014-559-107

YOUR CONNECTION TO QUALITY & SERVICE

| ACAD REFERENCE NO. 807 ENG MASTER |                  |
|-----------------------------------|------------------|
| DRAWN: J.LEE                      | DATE: AUG. 11/09 |
| CHECKED:                          | DATE:            |
| SCALE: NTS                        | SHEET 1 OF 2     |
| DRAWING NUMBER                    | ISSUE            |