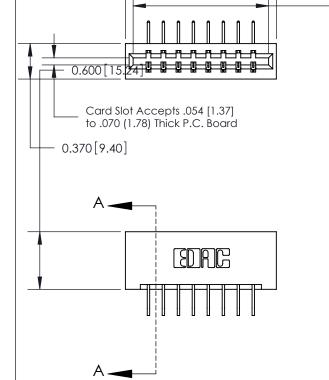

**See Accompanying Page for: Bend Detail** 

**Mounting Options** 

SECTION A-A 0.388 [9.86] Card Slot .160 [4.06] Point of Contact-

ACAD REFERENCE NO.

833 Series High Temp Card Edge Connector Part Number: 833-008-558-101