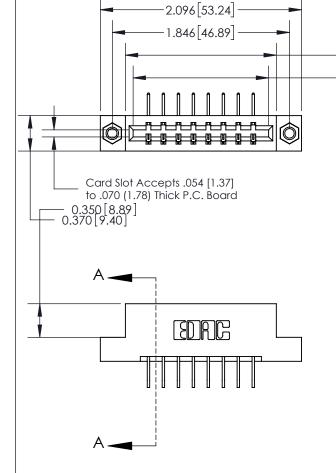

ISSUE NUMBER ORIGINAL

**See Accompanying Page for: Bend Detail** 

**Mounting Options** 

SECTION A-A 0.388 [9.86] Card Slot .160 [4.06] Point of Contact-

## 833 Series High Temp Card Edge Connector Part Number: 833-008-558-107

YOUR CONNECTION TO QUALITY & SERVICE

**EDAC INC** TORONTO, ONTARIO CANADA

THESE DRAWINGS AND SPECIFICATIONS ARE THE PROPERTY OF EDAC INC.,AND SHALL NOT BE REPRODUCED, OR COPIED OR USED AS THE BASIS FOR THE MANUFACTURE OR SALE OF APPARATUS WITHOUT WRITTEN PERMISSION.

| ACAD REFERENCE NO. | 833 ENG MASTER   |  |  |
|--------------------|------------------|--|--|
| DRAWN: J.LEE       | DATE: OCT. 14/09 |  |  |
| CHECKED:           | DATE:            |  |  |
| SCALE: NTS         | SHEET 1 OF 3     |  |  |
| DRAWING NUMBER     | ISSUE            |  |  |
| 833 Assembly       | 1                |  |  |