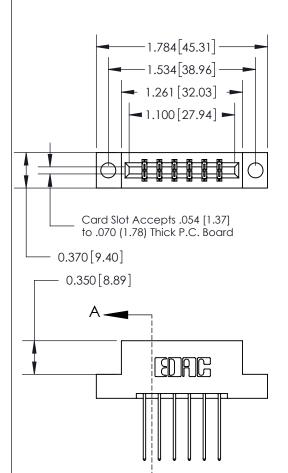

THIS IS A C.A.D. GENERATED DRAWING DO NOT MAKE MANUAL REVISIONS TO MASTER.

ISSUE NUMBER ORIGINAL

833 Series High Temp Card Edge Connector Part Number: 833-012-542-204

**EDAC INC** TORONTO, ONTARIO CANADA YOUR CONNECTION TO QUALITY & SERVICE

THESE DRAWINGS AND SPECIFICATIONS ARE THE PROPERTY OF EDAC INC., AND SHALL NOT BE REPRODUCED, OR COPIED OR USED AS THE BASIS FOR THE MANUFACTURE OR SALE OF APPARATUS WITHOUT WRITTEN PERMISSION.

| ACAD REFERENCE NO. | 833 ENG MASTER   |  |  |
|--------------------|------------------|--|--|
| DRAWN: J.LEE       | DATE: OCT. 14/09 |  |  |
| CHECKED:           | DATE:            |  |  |
| SCALE: NTS         | SHEET 1 OF 3     |  |  |
| DRAWING NUMBER     | ISSUE            |  |  |
| 833 Assembly       | 1                |  |  |