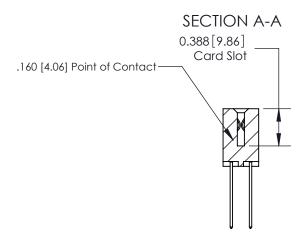

THIS IS A C.A.D. GENERATED DRAWING DO NOT MAKE MANUAL REVISIONS TO MASTER.

ISSUE NUMBER ORIGINAL

833 Series High Temp Card Edge Connector Part Number: 833-012-542-204

**EDAC INC** TORONTO, ONTARIO CANADA YOUR CONNECTION TO QUALITY & SERVICE

THESE DRAWINGS AND SPECIFICATIONS ARE THE PROPERTY OF EDAC INC., AND SHALL NOT BE REPRODUCED, OR COPIED OR USED AS THE BASIS FOR THE MANUFACTURE OR SALE OF APPARATUS WITHOUT WRITTEN PERMISSION.

| ACAD REFERENCE NO. | 833 ENG MASTER   |  |  |
|--------------------|------------------|--|--|
| DRAWN: J.LEE       | DATE: OCT. 14/09 |  |  |
| CHECKED:           | DATE:            |  |  |
| SCALE: NTS         | SHEET 1 OF 3     |  |  |
| DRAWING NUMBER     | ISSUE            |  |  |
| 833 Assembly       | 1                |  |  |