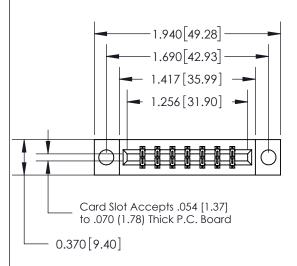

## **See Accompanying Page for:**

- **Bend Detail**
- **Mounting Options**

THIS IS A C.A.D. GENERATED DRAWING DO NOT MAKE MANUAL REVISIONS TO MASTER.

ISSUE NUMBER ORIGINAL

|                               | SECTION A-A<br>0.388 [9.86] |
|-------------------------------|-----------------------------|
| .160 [4.06] Point of Contact— | Card Slot                   |
|                               |                             |
|                               |                             |
|                               |                             |

833 Series High Temp Card Edge Connector Part Number: 833-014-560-804

**EDAC INC** TORONTO, ONTARIO CANADA

THESE DRAWINGS AND SPECIFICATIONS ARE THE PROPERTY OF EDAC INC.,AND SHALL NOT BE REPRODUCED, OR COPIED OR USED AS THE BASIS FOR THE MANUFACTURE OR SALE OF APPARATUS WITHOUT WRITTEN PERMISSION.