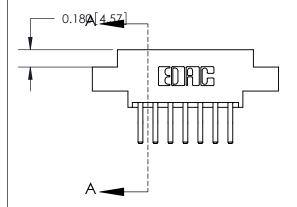

## **Contact Detail**

560-Extender Board Bend (Code 523 Contacts)

.156 [3.96] Contact Spacing x .200 [5.08] Row Spacing

ORIGINAL (1)

ORIGINAL

| 833 Series High Temp Card Edge Connector<br>Contact Bend Detail                                                                                                                                                                                                                                                                        |                                                                                                 | ACAD REFERENCE NO. | 833 ENC          | MASTER |
|----------------------------------------------------------------------------------------------------------------------------------------------------------------------------------------------------------------------------------------------------------------------------------------------------------------------------------------|-------------------------------------------------------------------------------------------------|--------------------|------------------|--------|
|                                                                                                                                                                                                                                                                                                                                        |                                                                                                 | DRAWN: J.LEE       | DATE: OCT. 14/09 |        |
|                                                                                                                                                                                                                                                                                                                                        |                                                                                                 | CHECKED: DATE:     |                  |        |
| EDAC INC TORONTO, ONTARIO CANADA YOUR CONNECTION TO QUALITY & SERVICE  TORONTO, ONTARIO CANADA YOUR CONNECTION TO QUALITY & SERVICE  THESE DRAWINGS AND SPECIFICATIONS ARE THE PROPERTY OF EDAC INC., AND SHALL NOT BE REPRODUCED, OR COPIED OR USED AS THE BASIS FOR THE MANUFACTURE OR SALE OF APPARATUS WITHOUT WRITTEN PERMISSION. | SCALE: NTS                                                                                      | SHEET 2            | 2 <b>OF</b> 3    |        |
|                                                                                                                                                                                                                                                                                                                                        | SHALL NOT BE REPRODUCED,OR COPIED OR USED AS THE BASIS FOR THE MANUFACTURE OR SALE OF APPARATUS | DRAWING NUMBER     |                  | ISSUE  |
|                                                                                                                                                                                                                                                                                                                                        |                                                                                                 | 833 Assembly       |                  | 1      |