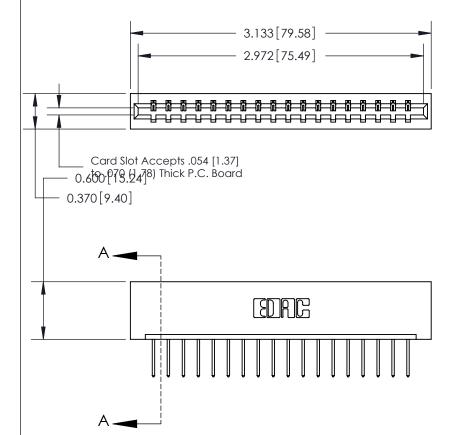

ISSUE NUMBER

ORIGINAL

SECTION A-A 0.388 [9.86] Card Slot .160 [4.06] Point of Contact-

## **See Accompanying Page for:**

- **Bend Detail**
- **Mounting Options**

833 Series High Temp Card Edge Connector Part Number: 833-018-523-101

**EDAC INC** TORONTO, ONTARIO CANADA

THESE DRAWINGS AND SPECIFICATIONS ARE THE PROPERTY OF EDAC INC.,AND SHALL NOT BE REPRODUCED, OR COPIED OR USED AS THE BASIS FOR THE MANUFACTURE OR SALE OF APPARATUS WITHOUT WRITTEN PERMISSION.

| ACAD REFERENCE NO. | 833 ENG MASTER   |  |  |
|--------------------|------------------|--|--|
| DRAWN: J.LEE       | DATE: OCT. 14/09 |  |  |
| CHECKED:           | DATE:            |  |  |
| SCALE: NTS         | SHEET 1 OF 3     |  |  |
| DRAWING NUMBER     | ISSUE            |  |  |
| 833 Assembly       | 1                |  |  |