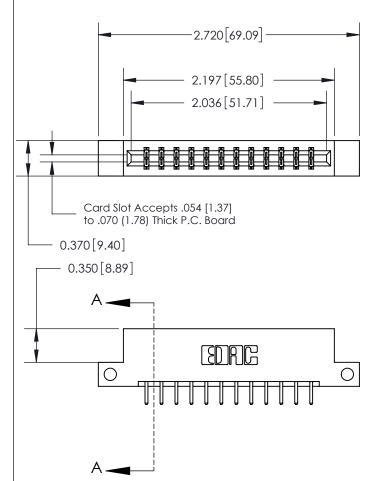

833 Series High Temp Card Edge Connector Part Number: 833-024-520-212

**EDAC INC** TORONTO, ONTARIO CANADA

THESE DRAWINGS AND SPECIFICATIONS ARE THE PROPERTY OF EDAC INC.,AND SHALL NOT BE REPRODUCED, OR COPIED OR USED AS THE BASIS FOR THE MANUFACTURE OR SALE OF APPARATUS WITHOUT WRITTEN PERMISSION.

| ACAD REFERENCE NO. | 833 ENG MASTER   |  |  |
|--------------------|------------------|--|--|
| DRAWN: J.LEE       | DATE: OCT. 14/09 |  |  |
| CHECKED:           | DATE:            |  |  |
| SCALE: NTS         | SHEET 1 OF 3     |  |  |
| DRAWING NUMBER     | ISSUE            |  |  |
| 833 Assembly       | 1                |  |  |