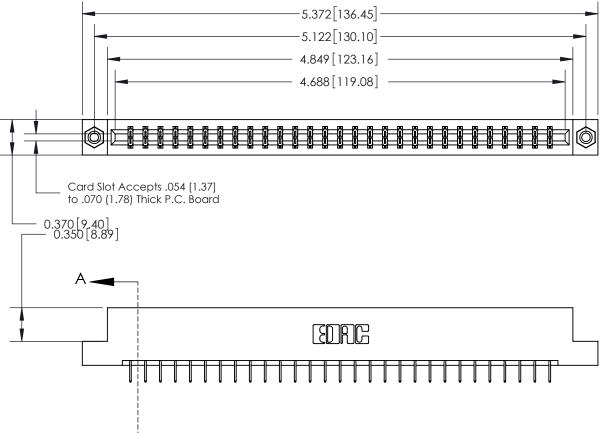

**Mounting Option** 08-#4-40 Unified Threaded Inserts **Contact Detail** 524-P.C. Tail .018 Sq.(0.46 Sq.) - Tail LG=.175(4.45) .156 [3.96] Contact Spacing x .200 [5.08] Row Spacing Card Slot Accepts .054 [1.37]

## **See Accompanying Page for:**

- **Bend Detail**
- **Mounting Options**

833 Series High Temp Card Edge Connector Part Number: 833-058-524-208

**EDAC INC** TORONTO, ONTARIO CANADA

THESE DRAWINGS AND SPECIFICATIONS ARE THE PROPERTY OF EDAC INC.,AND SHALL NOT BE REPRODUCED, OR COPIED OR USED AS THE BASIS FOR THE MANUFACTURE OR SALE OF APPARATUS WITHOUT WRITTEN PERMISSION.