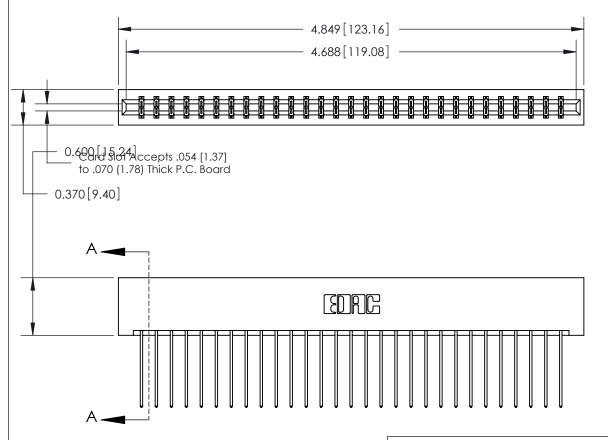

ISSUE NUMBER

ORIGINAL

SECTION A-A 0.388 [9.86] Card Slot .160 [4.06] Point of Contact-

## **See Accompanying Page for:**

- **Bend Detail**
- **Mounting Options**

833 Series High Temp Card Edge Connector Part Number: 833-058-541-201

**EDAC INC** TORONTO, ONTARIO CANADA

THESE DRAWINGS AND SPECIFICATIONS ARE THE PROPERTY OF EDAC INC.,AND SHALL NOT BE REPRODUCED, OR COPIED OR USED AS THE BASIS FOR THE MANUFACTURE OR SALE OF APPARATUS WITHOUT WRITTEN PERMISSION.

| ACAD REFERENCE NO. | 833 ENG MASTER   |  |  |
|--------------------|------------------|--|--|
| DRAWN: J.LEE       | DATE: OCT. 14/09 |  |  |
| CHECKED:           | DATE:            |  |  |
| SCALE: NTS         | SHEET 1 OF 3     |  |  |
| DRAWING NUMBER     | ISSUE            |  |  |
| 833 Assembly       | 1                |  |  |