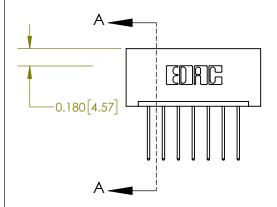

## **Contact Detail**

540-Wire Wrap .025 Sq.(0.64 Sq.) - Tail LG=.560(14.22) .156 [3.96] Contact Spacing x .200 [5.08] Row Spacing

**See Accompanying Page for:** 

**Contact Bend Details** 

THIS IS A C.A.D. GENERATED DRAWING DO NOT MAKE MANUAL REVISIONS TO MASTER.