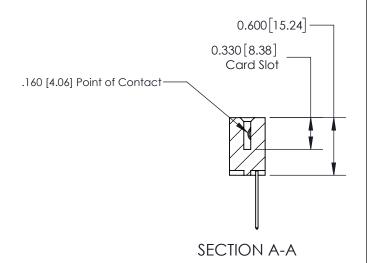

## **Contact Detail**

540-Wire Wrap .025 Sq.(0.64 Sq.) - Tail LG=.560(14.22) .156 [3.96] Contact Spacing x .200 [5.08] Row Spacing

**See Accompanying Page for:** 

**Contact Bend Details** 

THIS IS A C.A.D. GENERATED DRAWING DO NOT MAKE MANUAL REVISIONS TO MASTER.