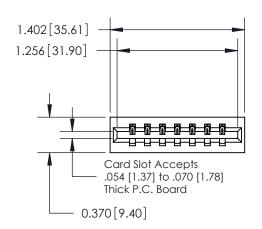

## **Mounting Option**

01-No Mounting Lugs

## **Contact Detail**

540-Wire Wrap .025 Sq.(0.64 Sq.) - Tail LG=.560(14.22) .156 [3.96] Contact Spacing x .200 [5.08] Row Spacing

**See Accompanying Page for:** 

**Contact Bend Details** 

THIS IS A C.A.D. GENERATED DRAWING DO NOT MAKE MANUAL REVISIONS TO MASTER.