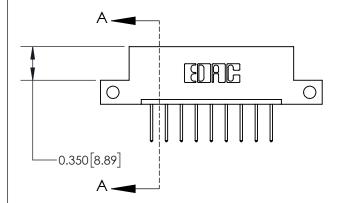

**Mounting Option** 

12-.128 (3.25) Dia. Side Mounting Holes

## **Contact Detail**

523-P.C. Tail .025 Sq.(0.64 Sq.) - Tail LG=.390(9.91) .156 [3.96] Contact Spacing x .200 [5.08] Row Spacing





**See Accompanying Page for:** 

**Contact Bend Details** 

THIS IS A C.A.D. GENERATED DRAWING DO NOT MAKE MANUAL REVISIONS TO MASTER.



ISSUE NUMBER

ORIGINAL

1



| 837/887 Series High Temp Card Edge Connector |
|----------------------------------------------|
| Part Number: 837-009-523-112                 |



**EDAC INC** TORONTO, ONTARIO CANADA

THESE DRAWINGS AND SPECIFICATIONS ARE THE PROPERTY OF EDAC INC., AND SHALL NOT BE REPRODUCED, OR COPIED OR USED AS THE BASIS FOR THE MANUFACTURE OR SALE OF APPARATUS WITHOUT WRITTEN PERMISSION.

| ACAD REFERENCE NO. | 837 ENG MASTER   |  |  |
|--------------------|------------------|--|--|
| DRAWN: J.LEE       | DATE: OCT. 06/09 |  |  |
| CHECKED:           | DATE:            |  |  |
| SCALE: NTS         | SHEET 1 OF 2     |  |  |
| DRAWIN