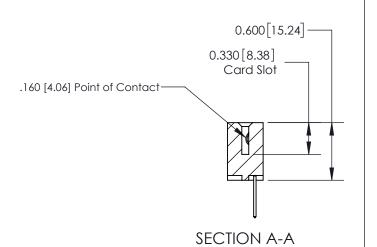

## **Contact Detail**

523-P.C. Tail .025 Sq.(0.64 Sq.) - Tail LG=.390(9.91) .156 [3.96] Contact Spacing x .200 [5.08] Row Spacing

**See Accompanying Page for:** 

**Contact Bend Details** 

THIS IS A C.A.D. GENERATED DRAWING DO NOT MAKE MANUAL REVISIONS TO MASTER.