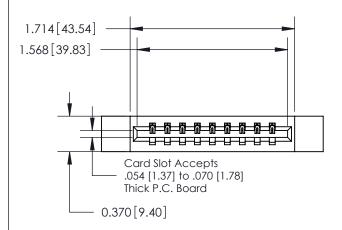

## **Contact Detail**

523-P.C. Tail .025 Sq.(0.64 Sq.) - Tail LG=.390(9.91) .156 [3.96] Contact Spacing x .200 [5.08] Row Spacing

**See Accompanying Page for:** 

**Contact Bend Details** 

THIS IS A C.A.D. GENERATED DRAWING DO NOT MAKE MANUAL REVISIONS TO MASTER.