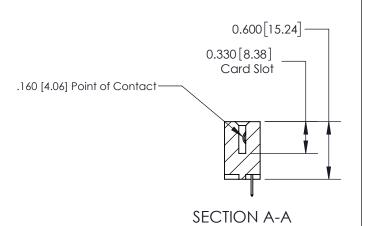

## **Contact Detail**

524-P.C. Tail .018 Sq.(0.46 Sq.) - Tail LG=.175(4.45) .156 [3.96] Contact Spacing x .200 [5.08] Row Spacing

**See Accompanying Page for: Contact Bend Details** 

THIS IS A C.A.D. GENERATED DRAWING DO NOT MAKE MANUAL REVISIONS TO MASTER.