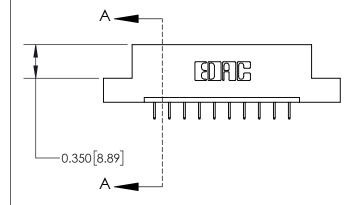

**Mounting Option** 

04-.156 (3.96) Dia. Mounting Holes

## **Contact Detail**

524-P.C. Tail .018 Sq.(0.46 Sq.) - Tail LG=.175(4.45) .156 [3.96] Contact Spacing x .200 [5.08] Row Spacing





**See Accompanying Page for: Contact Bend Details** 

THIS IS A C.A.D. GENERATED DRAWING DO NOT MAKE MANUAL REVISIONS TO MASTER.



ISSUE NUMBER ORIGINAL

1



| 837/887 Series High Temp Card Edge Connector |
|----------------------------------------------|
| Part Number: 837-010-524-104                 |

YOUR CONNECTION TO QUALITY & SERVICE

**EDAC INC** TORONTO, ONTARIO CANADA

THESE DRAWINGS AND SPECIFICATIONS ARE THE PROPERTY OF EDAC INC.,AND SHALL NOT BE REPRODUCED, OR COPIED OR USED AS THE BASIS FOR THE MANUFACTURE OR SALE OF APPARATUS WITHOUT WRITTEN PERMISSION.

| ACAD REFERENCE NO. 837 ENG MASTE |                  |  |  |
|----------------------------------|------------------|--|--|
| DRAWN: J.LEE                     | DATE: OCT. 06/09 |  |  |
| CHECKED: