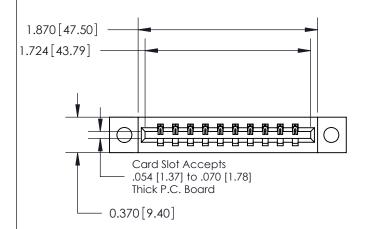

## **Contact Detail**

524-P.C. Tail .018 Sq.(0.46 Sq.) - Tail LG=.175(4.45) .156 [3.96] Contact Spacing x .200 [5.08] Row Spacing

**See Accompanying Page for: Contact Bend Details** 

THIS IS A C.A.D. GENERATED DRAWING DO NOT MAKE MANUAL REVISIONS TO MASTER.