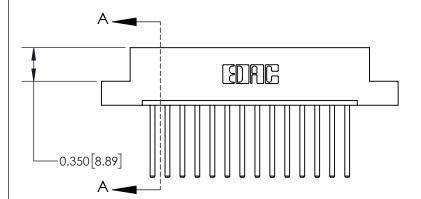

## Part Number: 837-014-544-107

**EDAC INC** TORONTO, ONTARIO

CANADA

837/887 Series High Temp Card Edge Connector

YOUR CONNECTION TO QUALITY & SERVICE

THESE DRAWINGS AND SPECIFICATIONS ARE THE PROPERTY OF EDAC INC.,AND SHALL NOT BE REPRODUCED, OR COPIED OR USED AS THE BASIS FOR THE MANUFACTURE OR SALE OF APPARATUS WITHOUT WRITTEN PERMISSION.

DRAWN: J.LEE DATE: OCT. 06/09 CHECKED: DATE: OF 2 SCALE: NTS SHEET 1 DRAWING NUMBER **ISSUE** 

837 ENG MASTER

ACAD REFERENCE NO.

837 Assembly

See Accompanying Page for:

**Contact Bend Details** 

ISSUE NUMBER