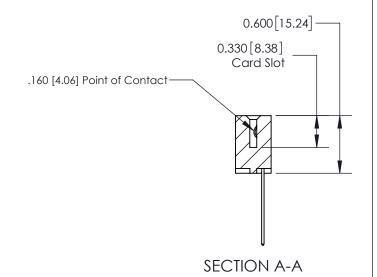

ORIGINAL

1

| 837/887 Series High Temp Card Edge Connector<br>Contact Bend Detail |                                                                                                                                                                                                   | ACAD REFERENCE NO. 837 EN |                  | 3 MASTER      |
|---------------------------------------------------------------------|---------------------------------------------------------------------------------------------------------------------------------------------------------------------------------------------------|---------------------------|------------------|---------------|
|                                                                     |                                                                                                                                                                                                   | DRAWN: J.LEE              | DATE: OCT. 06/09 |               |
|                                                                     |                                                                                                                                                                                                   | CHECKED:                  | DATE:            |               |
| TORONTO, ONTARIO                                                    | THESE DRAWINGS AND SPECIFICATIONS ARE THE PROPERTY OF EDAC INC., AND SHALL NOT BE REPRODUCED, OR COPIED OR USED AS THE BASIS FOR THE MANUFACTURE OR SALE OF APPARATUS WITHOUT WRITTEN PERMISSION. | SCALE: NTS                | SHEET            | 2 <b>OF</b> 2 |
|                                                                     |                                                                                                                                                                                                   | DRAWING NUMBER            | •                | ISSUE         |
| YOUR CONNECTION TO QUALITY & SERVICE                                |                                                                                                                                                                                                   | 837 Assembly              |                  | 1             |