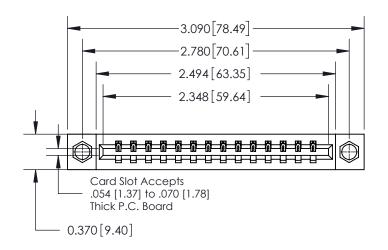

## Part Number: 837-014-544-107

**EDAC INC** TORONTO, ONTARIO

CANADA

837/887 Series High Temp Card Edge Connector

YOUR CONNECTION TO QUALITY & SERVICE

THESE DRAWINGS AND SPECIFICATIONS ARE THE PROPERTY OF EDAC INC.,AND SHALL NOT BE REPRODUCED, OR COPIED OR USED AS THE BASIS FOR THE MANUFACTURE OR SALE OF APPARATUS WITHOUT WRITTEN PERMISSION.

DRAWN: J.LEE DATE: OCT. 06/09 CHECKED: DATE: OF 2 SCALE: NTS SHEET 1 DRAWING NUMBER **ISSUE** 

837 ENG MASTER

ACAD REFERENCE NO.

837 Assembly

See Accompanying Page for:

**Contact Bend Details** 

ISSUE NUMBER