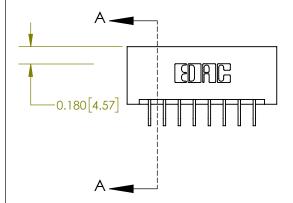

## **Contact Detail**

559-90 Degree Bend (Code 541 Contacts)

.156 [3.96] Contact Spacing x .200 [5.08] Row Spacing

**See Accompanying Page for:** 

**Contact Bend Details** 

THIS IS A C.A.D. GENERATED DRAWING DO NOT MAKE MANUAL REVISIONS TO MASTER.

ISSUE NUMBER

ORIGINAL

1

| 837/887 Series High Temp Card Edge Connector |
|----------------------------------------------|
| Part Number: 837-016-559-201                 |

YOUR CONNECTION TO QUALITY & SERVICE