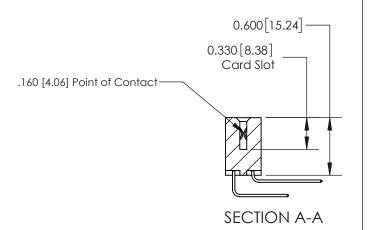

ISSUE NUMBER

ORIGINAL

1

| 837/887 Series High Temp Card Edge Connector<br>Contact Bend Detail |                                                                                                        | ACAD REFERENCE NO. | 837 ENG MASTER   |               |
|---------------------------------------------------------------------|--------------------------------------------------------------------------------------------------------|--------------------|------------------|---------------|
|                                                                     |                                                                                                        | DRAWN: J.LEE       | DATE: OCT. 06/09 |               |
|                                                                     |                                                                                                        | CHECKED:           | DATE:            |               |
| EDAC INC                                                            | THESE DRAWINGS AND SPECIFICATIONS                                                                      | SCALE: NTS         | SHEET            | 2 <b>OF</b> 2 |
| TORONTO, ONTARIO CANADA                                             | ARE THE PROPERTY OF EDAC INC.,AND<br>SHALL NOT BE REPRODUCED,OR COPIED<br>OR USED AS THE BASIS FOR THE | DRAWING NUMBER     | •                | ISSUE         |
| YOUR CONNECTION TO QUALITY & SERVICE                                | MANUFACTURE OR SALE OF APPARATUS WITHOUT WRITTEN PERMISSION.                                           | 837 Assembly       |                  | 1             |