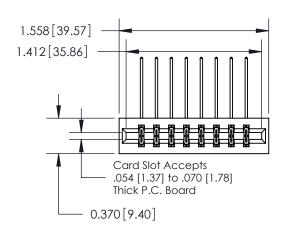

## **Mounting Option**

01-No Mounting Lugs

## **Contact Detail**

559-90 Degree Bend (Code 541 Contacts)

.156 [3.96] Contact Spacing x .200 [5.08] Row Spacing

**See Accompanying Page for:** 

**Contact Bend Details** 

THIS IS A C.A.D. GENERATED DRAWING DO NOT MAKE MANUAL REVISIONS TO MASTER.

ISSUE NUMBER

ORIGINAL

1

| 837/887 Series High Temp Card Edge Connector |
|----------------------------------------------|
| Part Number: 837-016-559-201                 |

YOUR CONNECTION TO QUALITY & SERVICE