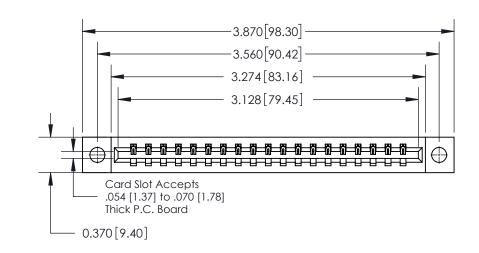

**Mounting Option** 

04-.156 (3.96) Dia. Mounting Holes

## **Contact Detail**

541-Wire Wrap .025 Sq.(0.64 Sq.) - Tail LG=.750(19.05) .156 [3.96] Contact Spacing x .200 [5.08] Row Spacing

THIS IS A C.A.D. GENERATED DRAWING DO NOT MAKE MANUAL REVISIONS TO MASTER.