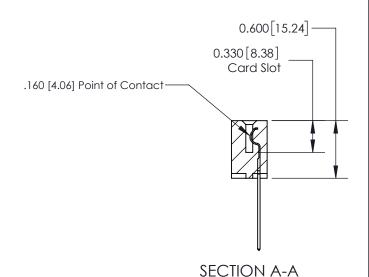

837 ENG MASTER

ACAD REFERENCE NO.

**See Accompanying Page for:** 

**Contact Bend Details** 

ISSUE NUMBER

ORIGINAL

1

| 837/887 Series High Temp Card Edge Connector<br>Contact Bend Detail |                                                                                                                                                                                                 | ACAD REFERENCE NO. | 837 ENG          | 3 MASTER      |
|---------------------------------------------------------------------|-------------------------------------------------------------------------------------------------------------------------------------------------------------------------------------------------|--------------------|------------------|---------------|
|                                                                     |                                                                                                                                                                                                 | DRAWN: J.LEE       | DATE: OCT. 06/09 |               |
|                                                                     |                                                                                                                                                                                                 | CHECKED:           | DATE:            |               |
| EDAC INC                                                            | THESE DRAWINGS AND SPECIFICATIONS ARE THE PROPERTY OF EDAC INC.,AND SHALL NOT BE REPRODUCED,OR COPIED OR USED AS THE BASIS FOR THE MANUFACTURE OR SALE OF APPARATUS WITHOUT WRITTEN PERMISSION. | SCALE: NTS         | SHEET            | 2 <b>OF</b> 2 |
| TORONTO, ONTARIO CANADA                                             |                                                                                                                                                                                                 | DRAWING NUMBER     | •                | ISSUE         |
| YOUR CONNECTION TO QUALITY & SERVICE                                |                                                                                                                                                                                                 | 837 Assembly       |                  | 1             |