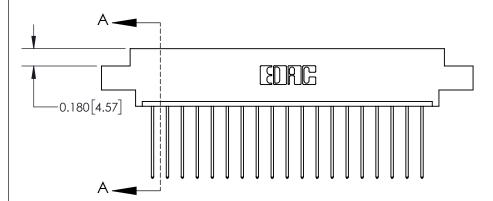

837 ENG MASTER

ACAD REFERENCE NO.

**See Accompanying Page for:** 

**Contact Bend Details** 

ISSUE NUMBER

ORIGINAL

1

| 837/887 Series High Temp Card Edge Connector<br>Contact Bend Detail |                                                                                                                                                                                                 | ACAD REFERENCE NO. | 837 ENG          | 3 MASTER      |
|---------------------------------------------------------------------|-------------------------------------------------------------------------------------------------------------------------------------------------------------------------------------------------|--------------------|------------------|---------------|
|                                                                     |                                                                                                                                                                                                 | DRAWN: J.LEE       | DATE: OCT. 06/09 |               |
|                                                                     |                                                                                                                                                                                                 | CHECKED:           | DATE:            |               |
| EDAC INC                                                            | THESE DRAWINGS AND SPECIFICATIONS ARE THE PROPERTY OF EDAC INC.,AND SHALL NOT BE REPRODUCED,OR COPIED OR USED AS THE BASIS FOR THE MANUFACTURE OR SALE OF APPARATUS WITHOUT WRITTEN PERMISSION. | SCALE: NTS         | SHEET            | 2 <b>OF</b> 2 |
| TORONTO, ONTARIO CANADA                                             |                                                                                                                                                                                                 | DRAWING NUMBER     | •                | ISSUE         |
| YOUR CONNECTION TO QUALITY & SERVICE                                |                                                                                                                                                                                                 | 837 Assembly       |                  | 1             |