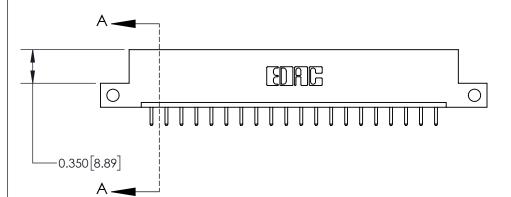

**Mounting Option** 

12-.128 (3.25) Dia. Side Mounting Holes

ORIGINAL

837/887 Series High Temp Card Edge Connector Part Number: 837-020-520-112

YOUR CONNECTION TO QUALITY & SERVICE

**EDAC INC** TORONTO, ONTARIO CANADA

THESE DRAWINGS AND SPECIFICATIONS ARE THE PROPERTY OF EDAC INC.,AND SHALL NOT BE REPRODUCED, OR COPIED OR USED AS THE BASIS FOR THE MANUFACTURE OR SALE OF APPARATUS WITHOUT WRITTEN PERMISSION.