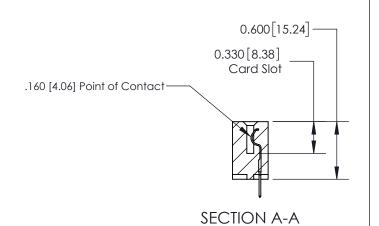

## **Contact Detail**

520-P.C. Tail .030x.018(0.76x0.46) - Tail LG=.175(4.45)

.156 [3.96] Contact Spacing x .200 [5.08] Row Spacing

THIS IS A C.A.D. GENERATED DRAWING DO NOT MAKE MANUAL REVISIONS TO MASTER.