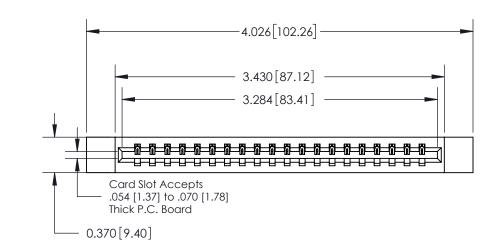

## **Contact Detail**

520-P.C. Tail .030x.018(0.76x0.46) - Tail LG=.175(4.45)

.156 [3.96] Contact Spacing x .200 [5.08] Row Spacing

THIS IS A C.A.D. GENERATED DRAWING DO NOT MAKE MANUAL REVISIONS TO MASTER.

ORIGINAL

837/887 Series High Temp Card Edge Connector Part Number: 837-020-520-112

YOUR CONNECTION TO QUALITY & SERVICE

**EDAC INC** TORONTO, ONTARIO CANADA

THESE DRAWINGS AND SPECIFICATIONS ARE THE PROPERTY OF EDAC INC.,AND SHALL NOT BE REPRODUCED, OR COPIED OR USED AS THE BASIS FOR THE MANUFACTURE OR SALE OF APPARATUS WITHOUT WRITTEN PERMISSION.