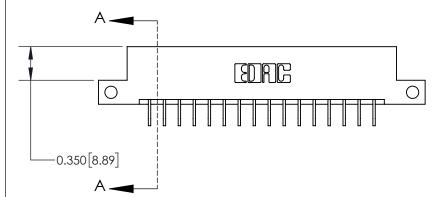

**Mounting Option** 

12-.128 (3.25) Dia. Side Mounting Holes

**See Accompanying Page for:** 

**Contact Bend Details** 

837/887 Series High Temp Card Edge Connector Part Number: 837-032-559-212

YOUR CONNECTION TO QUALITY & SERVICE

**EDAC INC** TORONTO, ONTARIO CANADA

THESE DRAWINGS AND SPECIFICATIONS ARE THE PROPERTY OF EDAC INC.,AND SHALL NOT BE REPRODUCED, OR COPIED OR USED AS THE BASIS FOR THE MANUFACTURE OR SALE OF APPARATUS WITHOUT WRITTEN PERMISSION.

| ACAD REFERENCE NO. | 837 ENG MASTER   |  |  |
|--------------------|------------------|--|--|
| DRAWN: J.LEE       | DATE: OCT. 06/09 |  |  |
| CHECKED:           | DATE:            |  |  |
| SCALE: NTS         | SHEET 1 OF 2     |  |  |
| DRAWING NUMBER     | ISSUE            |  |  |
| 837 Assembly       | 1                |  |  |