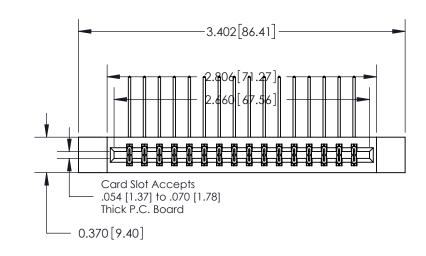

**See Accompanying Page for:** 

**Contact Bend Details** 

837/887 Series High Temp Card Edge Connector Part Number: 837-032-559-212

YOUR CONNECTION TO QUALITY & SERVICE

**EDAC INC** TORONTO, ONTARIO CANADA

THESE DRAWINGS AND SPECIFICATIONS ARE THE PROPERTY OF EDAC INC.,AND SHALL NOT BE REPRODUCED, OR COPIED OR USED AS THE BASIS FOR THE MANUFACTURE OR SALE OF APPARATUS WITHOUT WRITTEN PERMISSION.

| ACAD REFERENCE NO. | 837 ENG MASTER   |  |  |
|--------------------|------------------|--|--|
| DRAWN: J.LEE       | DATE: OCT. 06/09 |  |  |
| CHECKED:           | DATE:            |  |  |
| SCALE: NTS         | SHEET 1 OF 2     |  |  |
| DRAWING NUMBER     | ISSUE            |  |  |
| 837 Assembly       | 1                |  |  |