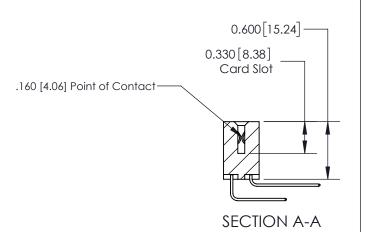

## **Contact Detail**

559-90 Degree Bend (Code 541 Contacts)

.156 [3.96] Contact Spacing x .200 [5.08] Row Spacing

THIS IS A C.A.D. GENERATED DRAWING DO NOT MAKE MANUAL REVISIONS TO MASTER.

ISSUE NUMBER ORIGINAL

ISSUE NUMBER

ORIGINAL

1

| 837/887 Series High Temp Card Edge Connector<br>Contact Bend Detail |                                                                                                                                                              | ACAD REFERENCE NO. | 837 ENG MASTER   |               |
|---------------------------------------------------------------------|--------------------------------------------------------------------------------------------------------------------------------------------------------------|--------------------|------------------|---------------|
|                                                                     |                                                                                                                                                              | DRAWN: J.LEE       | DATE: OCT. 06/09 |               |
|                                                                     |                                                                                                                                                              | CHECKED:           | DATE:            |               |
| EDAC INC                                                            | TORONTO, ONTARIO CANADA  ARE THE PROPERTY OF EDAC INC., AND SHALL NOT BE REPRODUCED, OR COPIED OR USED AS THE BASIS FOR THE MANUFACTURE OR SALE OF APPARATUS | SCALE: NTS         | SHEET            | 2 <b>OF</b> 2 |
| TORONTO, ONTARIO                                                    |                                                                                                                                                              | DRAWING NUMBER     | •                | ISSUE         |
| YOUR CONNECTION TO QUALITY & SERVICE                                |                                                                                                                                                              | 837 Assembly       |                  | 1             |