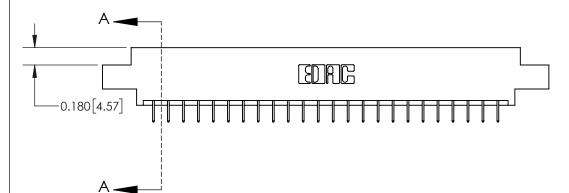

ISSUE NUMBER

ORIGINAL

1

| 837/887 Series High Temp Card Edge Connector<br>Contact Bend Detail |                                                                                                                                                               | ACAD REFERENCE NO. | 837 ENG MASTER   |       |
|---------------------------------------------------------------------|---------------------------------------------------------------------------------------------------------------------------------------------------------------|--------------------|------------------|-------|
|                                                                     |                                                                                                                                                               | DRAWN: J.LEE       | DATE: OCT. 06/09 |       |
|                                                                     |                                                                                                                                                               | CHECKED:           | DATE:            |       |
| EDAC INC THESE DRAWINGS AND SPECIFICATIONS                          | SCALE: NTS                                                                                                                                                    | SHEET              | 2 <b>OF</b> 2    |       |
| TORONTO, ONTARIO CANADA                                             | ARE THE PROPERTY OF EDAC INC.,AND SHALL NOT BE REPRODUCED,OR COPIED OR USED AS THE BASIS FOR THE MANUFACTURE OR SALE OF APPARATUS WITHOUT WRITTEN PERMISSION. | DRAWING NUMBER     | •                | ISSUE |
| YOUR CONNECTION TO QUALITY & SERVICE                                |                                                                                                                                                               | 837 Assembly       |                  | 1     |