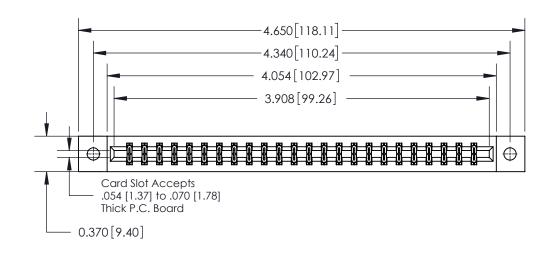

**Mounting Option** 

02-.128 (3.25) Dia. Mounting Holes

## **Contact Detail**

524-P.C. Tail .018 Sq.(0.46 Sq.) - Tail LG=.175(4.45)

.156 [3.96] Contact Spacing x .200 [5.08] Row Spacing

THIS IS A C.A.D. GENERATED DRAWING DO NOT MAKE MANUAL REVISIONS TO MASTER.

ISSUE NUMBER

ORIGINAL

**See Accompanying Page for:** 

**Contact Bend Details** 

837/887 Series High Temp Card Edge Connector Part Number: 837-048-524-802

**EDAC INC** TORONTO, ONTARIO CANADA

THESE DRAWINGS AND SPECIFICATIONS ARE THE PROPERTY OF EDAC INC.,AND SHALL NOT BE REPRODUCED, OR COPIED OR USED AS THE BASIS FOR THE MANUFACTURE OR SALE OF APPARATUS WITHOUT WRITTEN PERMISSION.