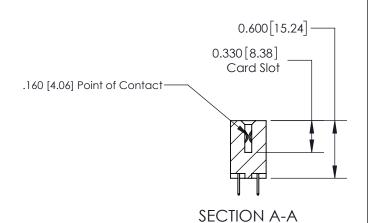

## **Contact Detail**

524-P.C. Tail .018 Sq.(0.46 Sq.) - Tail LG=.175(4.45)

.156 [3.96] Contact Spacing x .200 [5.08] Row Spacing

THIS IS A C.A.D. GENERATED DRAWING DO NOT MAKE MANUAL REVISIONS TO MASTER.

ISSUE NUMBER

ORIGINAL

1

| 837/887 Series High Temp Card Edge Connector<br>Contact Bend Detail |                                                                                                                                                               | ACAD REFERENCE NO. | 837 ENG MASTER   |       |
|---------------------------------------------------------------------|---------------------------------------------------------------------------------------------------------------------------------------------------------------|--------------------|------------------|-------|
|                                                                     |                                                                                                                                                               | DRAWN: J.LEE       | DATE: OCT. 06/09 |       |
|                                                                     |                                                                                                                                                               | CHECKED:           | DATE:            |       |
| EDAC INC THESE DRAWINGS AND SPECIFICATIONS                          | SCALE: NTS                                                                                                                                                    | SHEET              | 2 <b>OF</b> 2    |       |
| TORONTO, ONTARIO CANADA                                             | ARE THE PROPERTY OF EDAC INC.,AND SHALL NOT BE REPRODUCED,OR COPIED OR USED AS THE BASIS FOR THE MANUFACTURE OR SALE OF APPARATUS WITHOUT WRITTEN PERMISSION. | DRAWING NUMBER     | •                | ISSUE |
| YOUR CONNECTION TO QUALITY & SERVICE                                |                                                                                                                                                               | 837 Assembly       |                  | 1     |