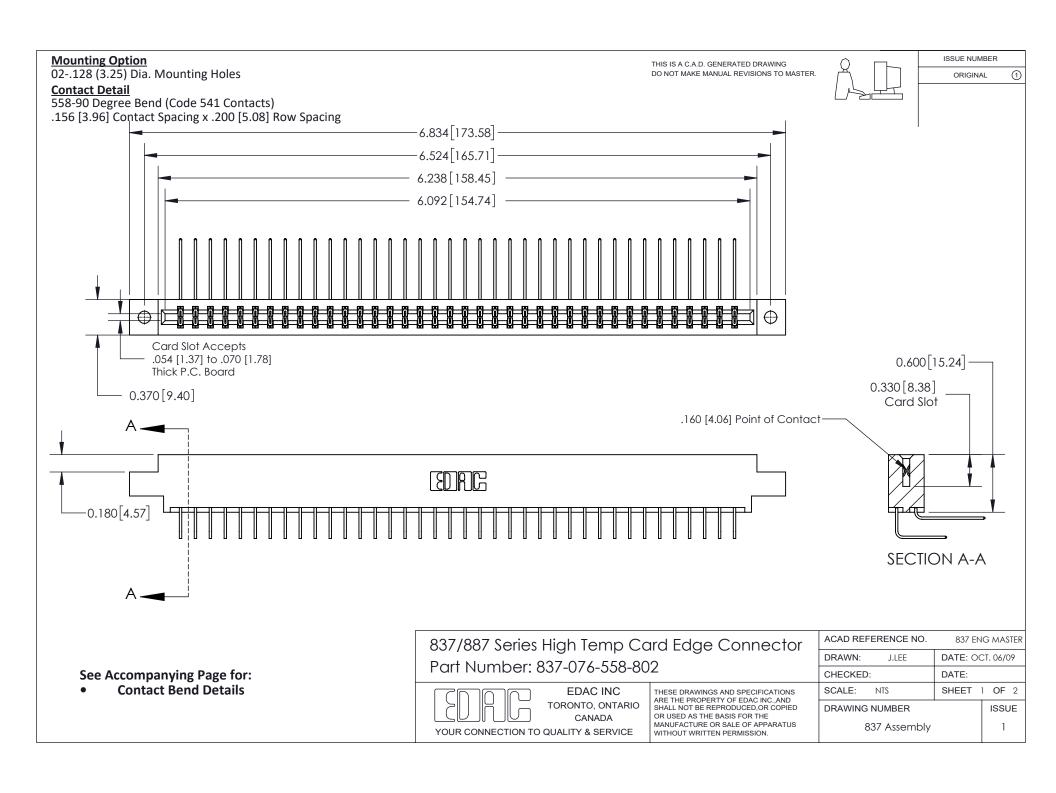

ISSUE NUMBER

ORIGINAL

1



| 837/887 Series High Temp Card Edge Connector<br>Contact Bend Detail   |                                                                                                                                                                                                  | ACAD REFERENCE NO. 837 EN |                  | 3 MASTER      |
|-----------------------------------------------------------------------|--------------------------------------------------------------------------------------------------------------------------------------------------------------------------------------------------|---------------------------|------------------|---------------|
|                                                                       |