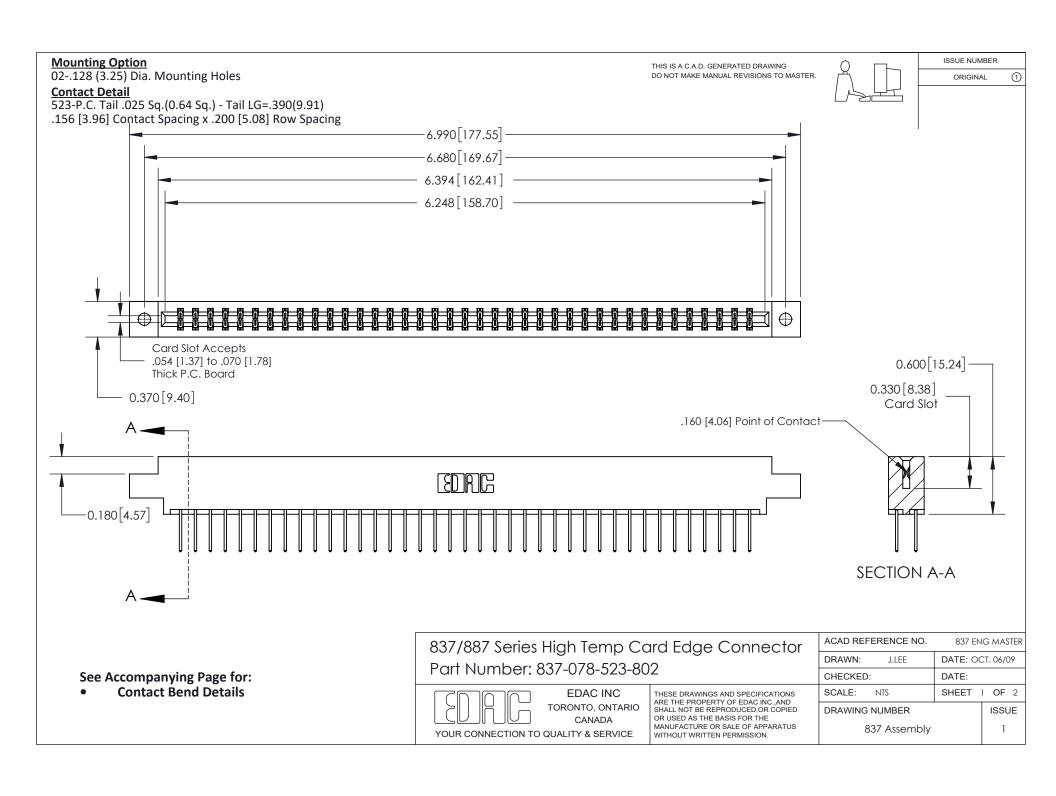

ISSUE NUMBER

ORIGINAL

1

| 837/887 Series High Temp Card Edge Connector<br>Contact Bend Detail   |                                                                                                                                                                                                  | ACAD REFERENCE NO. 837 EN |                  | 3 MASTER      |
|-----------------------------------------------------------------------|--------------------------------------------------------------------------------------------------------------------------------------------------------------------------------------------------|---------------------------|------------------|---------------|
|                                                                       |                                                                                                                                                                                                  | DRAWN: J.LEE              | DATE: OCT. 06/09 |               |
|                                                                       |                                                                                                                                                                                                  | CHECKED:                  | DATE:            |               |
| EDAC INC TORONTO, ONTARIO CANADA YOUR CONNECTION TO QUALITY & SERVICE | THESE DRAWINGS AND SPECIFICATIONS ARE THE PROPERTY OF EDAC INC.,AND SHALL NOT BE REPRODUCED, OR COPIED OR USED AS THE BASIS FOR THE MANUFACTURE OR SALE OF APPARATUS WITHOUT WRITTEN PERMISSION. | SCALE: NTS                | SHEET            | 2 <b>OF</b> 2 |
|                                                                       |                                                                                                                                                                                                  | DRAWING NUMBER            | •                | ISSUE         |
|                                                                       |                                                                                                                                                                                                  | 837 Assembly              |                  | 1             |