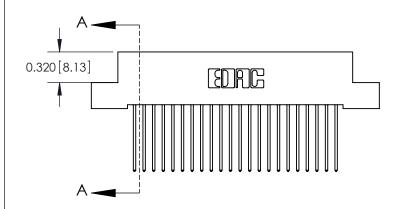

**Mounting Option** 

08-#4-40 Unified Threaded Inserts

## **Contact Detail**

542-Wire Wrap .025 Sq.(0.64 Sq.) - Tail LG=.655(16.64) .100 [2.54] Contact Spacing x .200 [5.08] Row Spacing







.240 [6.10] Point of Contact-

## 842/892 Series High Temp Card Edge Connector Part Number: 842-022-542-108

YOUR CONNECTION TO QUALITY & SERVICE

| DRAWN: J.LEE   | DATE: OCT. 06/09 |  |  |  |
|----------------|------------------|--|--|--|
| CHECKED:       | DATE:            |  |  |  |
| SCALE: NTS     | SHEET 1 OF 3     |  |  |  |
| DRAWING NUMBER | ISSUE            |  |  |  |

842 Assembly

842 ENG MASTER

**SECTION A-A** 

## **See Accompanying Pages for:**

- **Contact Bend Details**
- **Mounting Options**

THIS IS A C.A.D. GENERATED DRAWING DO NOT MAKE MANUAL REVISIONS TO MASTER.

ISSUE NUMBER

ORIGINAL

1



| 842/892 Series High Temp Card Edge Connector<br>Contact Bend Detail |