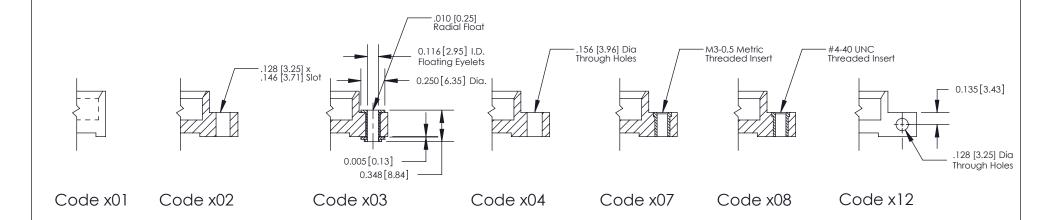

**Mounting Option** 

08-#4-40 Unified Threaded Inserts

THIS IS A C.A.D. GENERATED DRAWING DO NOT MAKE MANUAL REVISIONS TO MASTER

SSUE NUMBER

DRIGINAL

1

| 842/892 Series High Temp Card Edge Connector<br>Mounting Options |                                                                                                                                     | ACAD REFERENCE NO. 842 ENG MASTER |             |         |           |
|------------------------------------------------------------------|-------------------------------------------------------------------------------------------------------------------------------------|-----------------------------------|-------------|---------|-----------|
|                                                                  |                                                                                                                                     | DRAWN:                            | J.LEE       | DATE: O | CT. 06/09 |
|                                                                  |                                                                                                                                     | CHECKED:                          |             | DATE:   |           |
|                                                                  | THESE DRAWINGS AND SPECIFICATIONS ARE THE PROPERTY OF EDAC INC.,AND SHALL NOT BE REPRODUCED,OR COPIED OR LISED AS THE RASIS FOR THE | SCALE:                            | NTS         | SHEET : | 3 OF 3    |
| I   S   I   G   TORONTO, ONTARIO                                 |                                                                                                                                     | DRAWING                           | NUMBER      |         | ISSUE     |
| YOUR CONNECTION TO QUALITY & SERVICE                             | MANUFACTURE OR SALE OF APPARATUS                                                                                                    | 8                                 | 42 Assembly |         | 1         |