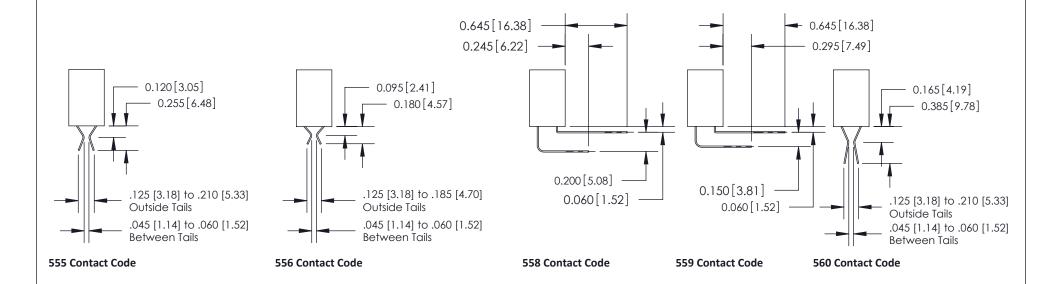

## **Contact Detail**

542-Wire Wrap .025 Sq.(0.64 Sq.) - Tail LG=.655(16.64) .100 [2.54] Contact Spacing x .200 [5.08] Row Spacing

.240 [6.10] Point of Contact-

## **See Accompanying Pages for:**

- **Contact Bend Details**
- **Mounting Options**

THIS IS A C.A.D. GENERATED DRAWING DO NOT MAKE MANUAL REVISIONS TO MASTER.

ISSUE NUMBER

ORIGINAL

1

| 842/892 Series High Temp Card Edge Connector<br>Contact Bend Detail |                                                                                                                                    | ACAD REFERENCE NO. 842 ENG MASTER |          |                         |  |
|---------------------------------------------------------------------|------------------------------------------------------------------------------------------------------------------------------------|-----------------------------------|----------|-------------------------|--|
|                                                                     |                                                                                                                                    | DRAWN: J.LEE                      | DATE: OC | DATE: <b>OCT.</b> 06/09 |  |
|                                                                     |                                                                                                                                    | CHECKED:                          | DATE:    | DATE:                   |  |
| EDAC INC                                                            | THESE DRAWINGS AND SPECIFICATIONS ARE THE PROPERTY OF EDAC INC.,AND SHALL NOT BE REPRODUCED,OR COPIED OR USED AS THE BASIS FOR THE | SCALE: NTS                        | SHEET    | 2 OF 3                  |  |
| TORONTO, ONTARIO                                                    |                                                                                                                                    | DRAWING NUMBER                    | •        | ISSUE                   |  |
| YOUR CONNECTION TO QUALITY & SERVICE                                | MANUFACTURE OR SALE OF APPARATUS                                                                                                   | 842 Assemb                        | ly       | 1                       |  |