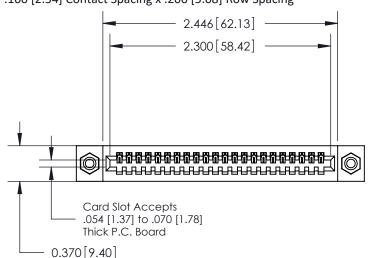

## 842/892 Series High Temp Card Edge Connector Part Number: 842-022-542-108

YOUR CONNECTION TO QUALITY & SERVICE

| DRAWN: J.LEE   | DATE: OCT. 06/09 |  |  |  |
|----------------|------------------|--|--|--|
| CHECKED:       | DATE:            |  |  |  |
| SCALE: NTS     | SHEET 1 OF 3     |  |  |  |
| DRAWING NUMBER | ISSUE            |  |  |  |

842 Assembly

842 ENG MASTER

**SECTION A-A** 