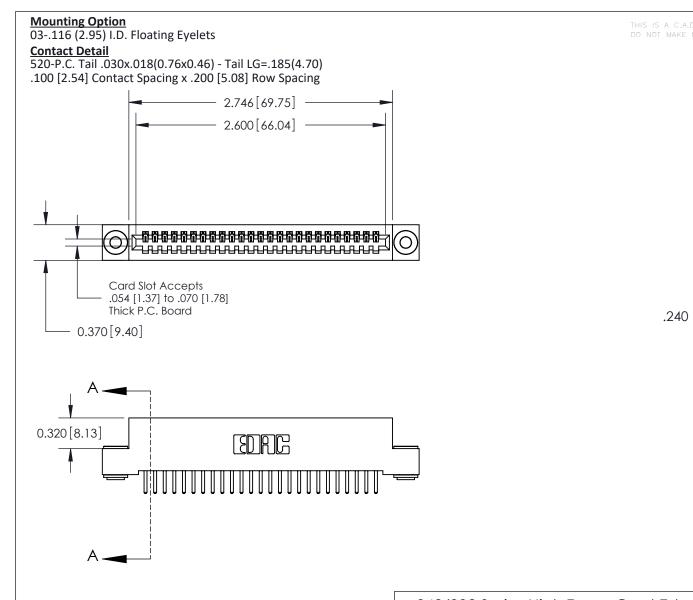

.240 [6.10] Point of Contact-

## **See Accompanying Pages for:**

- **Contact Bend Details**
- **Mounting Options**

| 842/892 Series High Temp Card Edge Connector |
|----------------------------------------------|
| Part Number: 842-025-520-103                 |

YOUR CONNECTION TO QUALITY & SERVICE

| ACAD REFERENCE NO. 842 ENG MASTER |                  |  |  |
|-----------------------------------|------------------|--|--|
| DRAWN: J.LEE                      | DATE: OCT. 06/09 |  |  |
| CHECKED:                          | DATE:            |  |  |
| SCALE: NTS                        | SHEET 1 OF 3     |  |  |
| DRAWING NUMBER                    | ISSUE            |  |  |