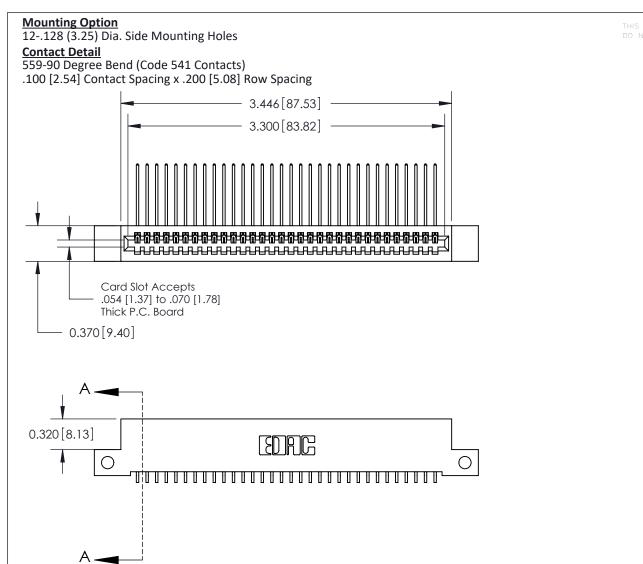

.240 [6.10] Point of Contact-

**See Accompanying Pages for:** 

- **Contact Bend Details**
- **Mounting Options**

842/892 Series High Temp Card Edge Connector Part Number: 842-032-559-112

CANADA

| ACAD REFERENCE NO. 842 ENG MASTER |                  |  |
|-----------------------------------|------------------|--|
| DRAWN: J.LEE                      | DATE: OCT. 06/09 |  |
| CHECKED:                          | DATE:            |  |
| SCALE: NTS                        | SHEET 1 OF 3     |  |
| DRAWING NUMBER                    | ISSUE            |  |

842 Assembly

SECTION A-A

THIS IS A C.A.D. GENERATED DRAWING DO NOT MAKE MANUAL REVISIONS TO MASTER

ORIGINAL (1)

| 842/892 Series High Temp Card Edge Connector<br>Contact Bend Detail |                                                                   | ACAD REFERENCE NO. 842 ENG MASTER |        |                         |        |
|---------------------------------------------------------------------|-------------------------------------------------------------------|-----------------------------------|--------|-------------------------|--------|
|                                                                     |                                                                   | DRAWN:                            | J.LEE  | DATE: <b>OCT. 06/09</b> |        |
|                                                                     |                                                                   | CHECKE                            | ):     | DATE:                   |        |
| EDAC INC                                                            | THESE DRAWINGS AND SPECIFICATIONS ARE THE PROPERTY OF EDAC INCAND | SCALE:                            | NTS    | SHEET :                 | 2 OF 3 |
| TORONTO, ONTARIO                                                    | SHALL NOT BE REPRODUCED, OR COPIED OR USED AS THE BASIS FOR THE   | DRAWING                           | NUMBER |                         | ISSUE  |
| YOUR CONNECTION TO QUALITY & SERVICE                                | MANUFACTURE OR SALE OF APPARATUS WITHOUT WRITTEN PERMISSION.      | 842 Assembly                      |        |                         | 1      |

THIS IS A C.A.D. GENERATED DRAWING DO NOT MAKE MANUAL REVISIONS TO MASTER

ISSUE NUMBER

ORIGINAL

1

| 842/892 Series High Temp Card Edge Co<br>Mounting Options  | DRAWN: J.LEE DATE: OCT. 06/09  CHECKED: DATE: |
|------------------------------------------------------------|-----------------------------------------------|
| EDAC INC THESE DRAWINGS AND S ARE THE PROPERTY OF          |                                               |
|                                                            | DUCED,OR COPIED DRAWING NUMBER ISSUE          |
| YOUR CONNECTION TO QUALITY & SERVICE WITHOUT WRITTEN PERMI |                                               |