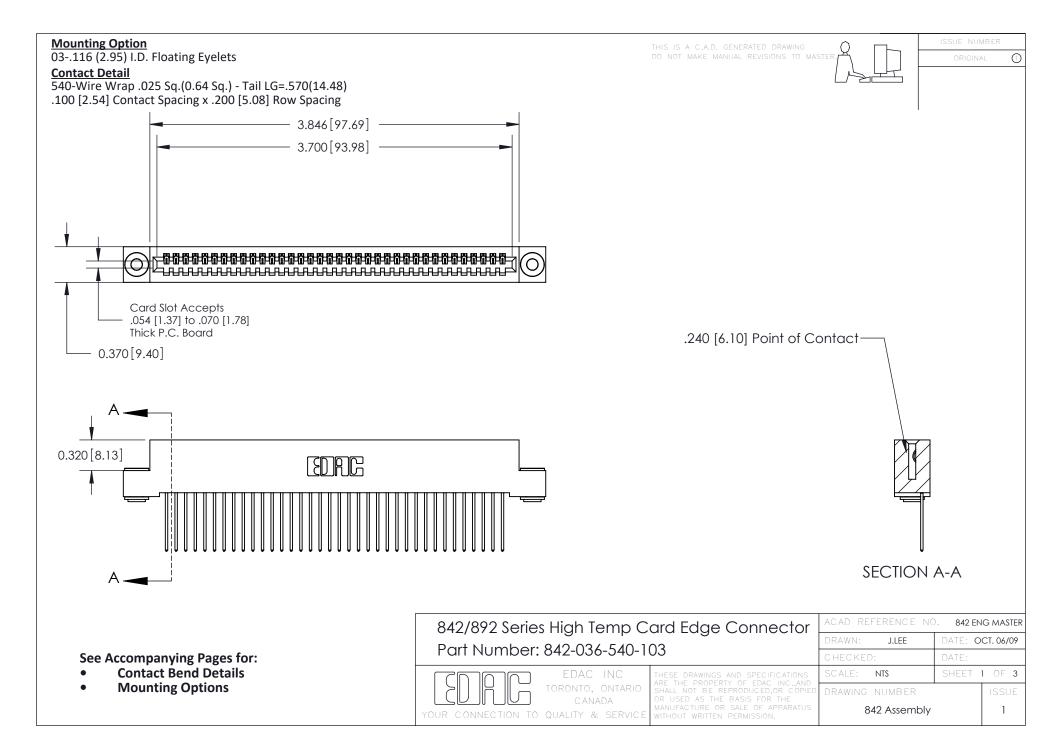

THIS IS A C.A.D. GENERATED DRAWING DO NOT MAKE MANUAL REVISIONS TO MASTER

ORIGINAL (1)



| 842/892 Series High Temp Card Edge Connector<br>Contact Bend Detail |                                                                                                 | ACAD REFERENCE NO. 842 ENG MASTER |             |                  |        |
|---------------------------------------------------------------------|-------------------------------------------------------------------------------------------------|-----------------------------------|-------------|------------------|--------|
|                                                                     |                                                                                                 | DRAWN:                            | J.LEE