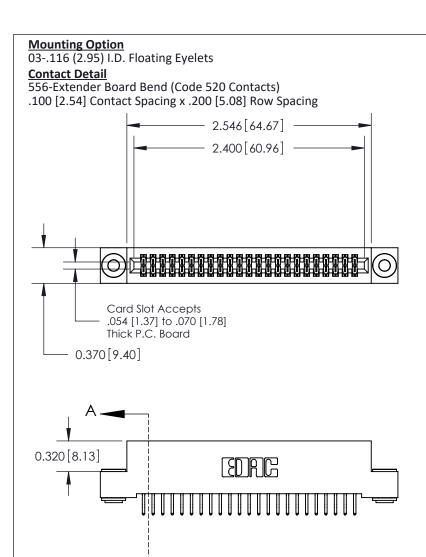

## **See Accompanying Pages for:**

- **Contact Bend Details**
- **Mounting Options**

842/892 Series High Temp Card Edge Connector Part Number: 842-046-556-203

| ACAD REFERENCE NO | 842 ENG MASTER   |  |  |  |
|-------------------|------------------|--|--|--|
| DRAWN: J.LEE      | DATE: OCT. 06/09 |  |  |  |
| CHECKED:          | DATE:            |  |  |  |
| SCALE: NTS        | SHEET 1 OF 3     |  |  |  |
| DRAWING NUMBER    | ISSUE            |  |  |  |

842 Assembly

THIS IS A C.A.D. GENERATED DRAWING DO NOT MAKE MANUAL REVISIONS TO MASTER

ORIGINAL (1)

| 842/892 Series High Temp Card Edge Connector<br>Contact Bend Detail |                                                                   | ACAD REFERENCE NO. 842 ENG MASTER |             |                         |        |
|---------------------------------------------------------------------|-------------------------------------------------------------------|-----------------------------------|-------------|-------------------------|--------|
|                                                                     |                                                                   | DRAWN:                            | J.LEE       | DATE: <b>OCT. 06/09</b> |        |
|                                                                     |                                                                   | CHECKE                            | ):          | DATE:                   |        |
| EDAC INC                                                            | THESE DRAWINGS AND SPECIFICATIONS ARE THE PROPERTY OF EDAC INCAND | SCALE:                            | NTS         | SHEET :                 | 2 OF 3 |
| TORONTO, ONTARIO                                                    | SHALL NOT BE REPRODUCED, OR COPIED OR USED AS THE BASIS FOR THE   | DRAWING                           | NUMBER      |                         | ISSUE  |
| YOUR CONNECTION TO QUALITY & SERVICE                                | MANUFACTURE OR SALE OF APPARATUS WITHOUT WRITTEN PERMISSION.      | 8                                 | 42 Assembly |                         | 1      |

THIS IS A C.A.D. GENERATED DRAWING DO NOT MAKE MANUAL REVISIONS TO MASTER

ISSUE NUMBER

ORIGINAL

1

| 842/892 Series High Temp Card Edge Co<br>Mounting Options  | DRAWN: J.LEE DATE: OCT. 06/09  CHECKED: DATE: |
|------------------------------------------------------------|-----------------------------------------------|
| EDAC INC THESE DRAWINGS AND S ARE THE PROPERTY OF          |                                               |
|                                                            | DUCED,OR COPIED DRAWING NUMBER ISSUE          |
| YOUR CONNECTION TO QUALITY & SERVICE WITHOUT WRITTEN PERMI |                                               |