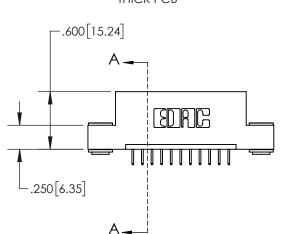

## 845/895 SERIES HIGH TEMP CARD EDGE CONNECTOR PART NUMBER: 845-011-524-103

EDAC INC TORONTO, ONTARIO CANADA

ARE THE PROPERTY OF EDAC INC. AND SHALL NOT BE REPRODUCED, OR COPIED OR USED AS THE BASIS FOR THE MANUFACTURE OR SALE OF APPARATUS WITHOUT MEDITAL DEPARATION.

| ACAD REFERENCE NO   | . 845-ENG-MASTER |
|---------------------|------------------|
| DRAWN: R.STA.MONICA | DATE:MAY.16/2017 |
| CHECKED:            | DATE:            |
| SCALE: 1:1          | SHEET 1 OF 2     |
| DRAWING NUMBER      | ISSUE            |