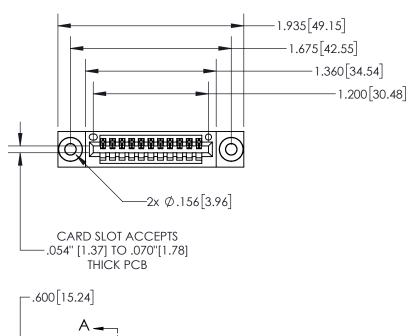

## Contact Dimensions: 524-P.C. Tail .018 Sq.(0.46 Sq.) - Tail LG=.175(4.45) .100 (2.54) Contact Spacing x .200 (5.08) Row Spacing

THIS IS A C.A.D. GENERATED DRAWING

1330E NOMBER

.330[8.38]
CARD SLOT

SECTION A-A

.370[9.40]

.160[4.06]
POINT OF
CONTACT

## 845/895 SERIES HIGH TEMP CARD EDGE CONNECTOR PART NUMBER: 845-011-524-103

EDAC INC TORONTO, ONTARIO CANADA

ARE THE PROPERTY OF EDAC INC. AND SHALL NOT BE REPRODUCED, OR COPIED OR USED AS THE BASIS FOR THE MANUFACTURE OR SALE OF APPARATUS WITHOUT MEDITAL DEPARATION.

| ACAD REFERENCE NO   | . 845-ENG-MASTER |
|---------------------|------------------|
| DRAWN: R.STA.MONICA | DATE:MAY.16/2017 |
| CHECKED:            | DATE:            |
| SCALE: 1:1          | SHEET 1 OF 2     |
| DRAWING NUMBER      | ISSUE            |