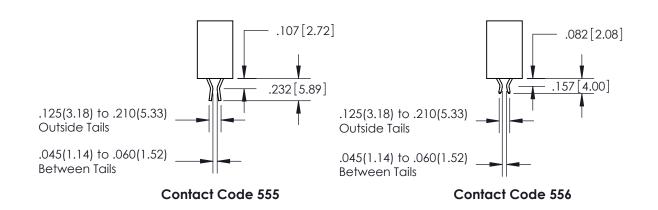

## 845/895 SERIES HIGH TEMP CARD EDGE CONNECTOR CONTACT CODE 555,556,558,559,560 DIMENSIONS

EDAC INC
TORONTO, ONTARIO
CANADA
YOUR CONNECTION TO QUALITY & SERVICE

**Contact Code 559** 

THESE DRAWINGS AND SPECIFICATIONS
ARE THE PROPERTY OF EDAC INC., AND
SHALL NOT BE REPRODUCED, OR COPIED
OR USED AS THE BASIS FOR THE
MANUFACTURE OR SALE OF APPARATUS
WITHOUT WRITTEN PERMISSION.

|   | ACAD REFERENCE NO   | 845-ENG-MASTER   |
|---|---------------------|------------------|
|   | DRAWN: R.STA.MONICA | DATE:MAY.16/2017 |
|   | CHECKED:            | DATE:            |
|   | SCALE: 1:1          | SHEET 2 OF 2     |
| D | DRAWING NUMBER      | ISSUE            |