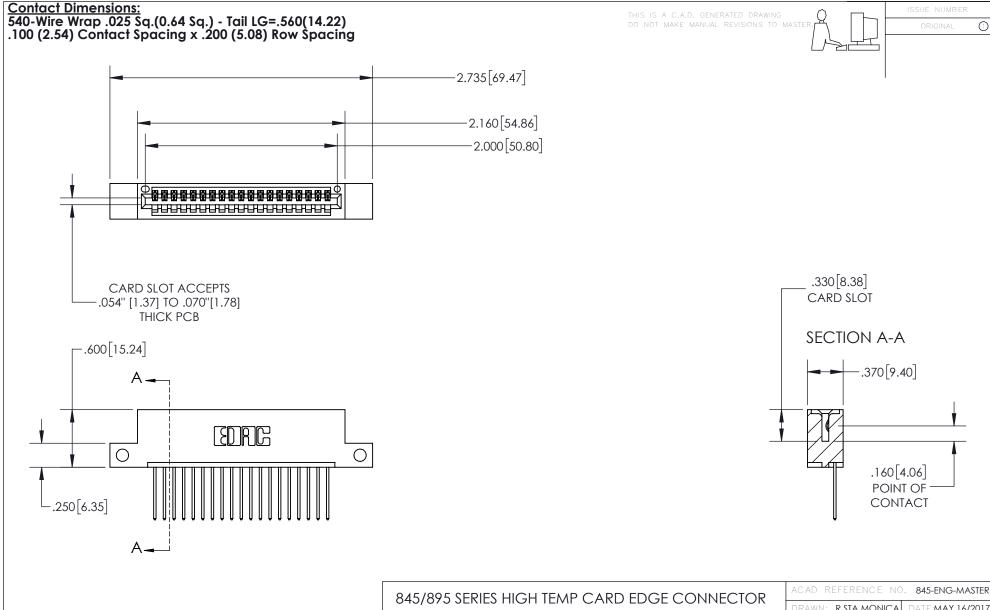

INSULATOR MATERIAL: THERMOPLASTIC, UL 94V-0 CONTACT MATERIAL; COPPER TIN ALLOY
CONTACT PLATING: GOLD ON THE MATING AREA, TIN PLATING
ON THE CONTACT TAILS, NICKEL UNDERPLATE PART NUMBER: 845-019-540-112

845-ENG-MASTER

- INSULATOR MATERIAL: THERMOPLASTIC POLYESTER, UL 94V-0 DAP MATERIAL AVAILABLE UPON REQUEST

CONTACT MATERIAL; COPPER ALLOY CONTACT PLATING: GOLD ON THE MATING AREA, TIN PLATING ON THE CONTACT TAILS, NICKEL UNDERPLATE