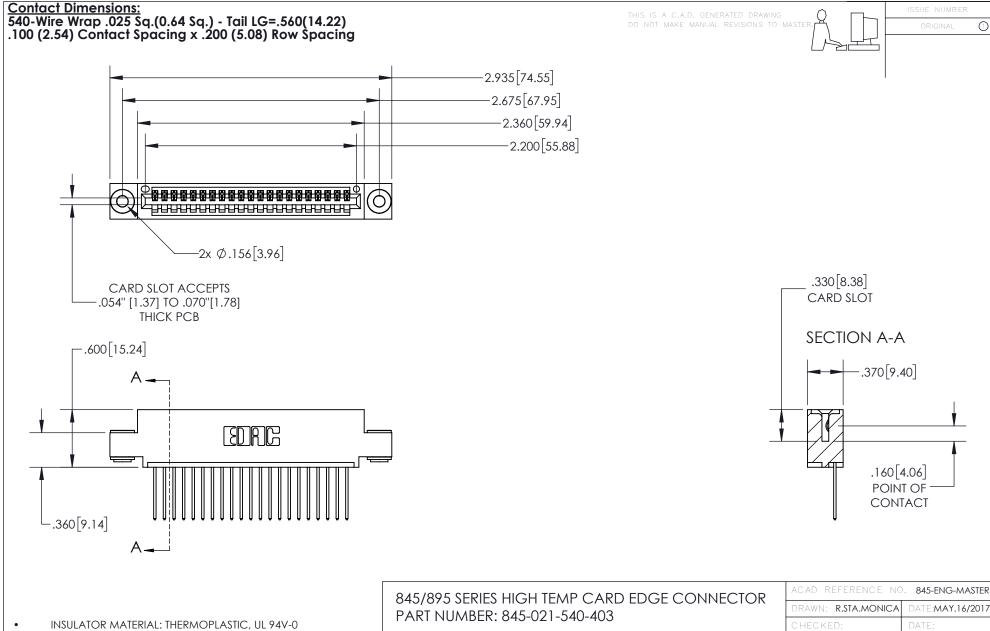

CONTACT MATERIAL; COPPER TIN ALLOY
CONTACT PLATING: GOLD ON THE MATING AREA, TIN PLATING
ON THE CONTACT TAILS, NICKEL UNDERPLATE

YOUR CONNECTION TO QUALITY & SERVICE

| ACAD REFERENCE NO. 845-ENG-MASTER |                  |
|-----------------------------------|------------------|
| DRAWN: R.STA.MONICA               | DATE:MAY.16/2017 |
| CHECKED:                          | DATE:            |
| SCALE: 1:1                        | SHEET 1 OF 2     |
| DRAWING NUMBER                    | ISSUE            |

845-ENG-MASTER







INSULATOR MATERIAL: THERMOPLASTIC POLYESTER, UL 94V-0

DAP MATERIAL AVAILABLE UPON REQUEST

**Contact Code 558** 

CONTACT MATERIAL; COPPER ALLOY CONTACT PLATING: GOLD ON THE MATING AREA, TIN PLATING ON THE CONTACT TAILS, NICKEL UNDERPLATE

## 845/895 SERIES HIGH T