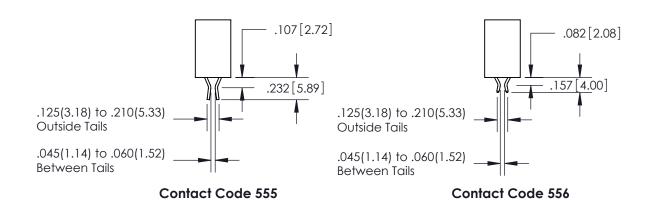

845-ENG-MASTER

INSULATOR MATERIAL: THERMOPLASTIC POLYESTER, UL 94V-0

DAP MATERIAL AVAILABLE UPON REQUEST

**Contact Code 558** 

CONTACT MATERIAL; COPPER ALLOY CONTACT PLATING: GOLD ON THE MATING AREA, TIN PLATING ON THE CONTACT TAILS, NICKEL UNDERPLATE

## 845/895 SERIES HIGH TEMP CARD EDGE CONNECTOR CONTACT CODE 555,556,558,559,560 DIMENSIONS

YOUR CONNECTION TO QUALITY & SERVICE

Contact Code 559

| ACAD REFERENCE NO. 845-ENG-M |                     |                  |
|------------------------------|---------------------|------------------|
|                              | DRAWN: R.STA.MONICA | DATE:MAY.16/2017 |
|                              | CHECKED:            | DATE:            |
|                              | SCALE: 1:1          | SHEET 2 OF 2     |
| D                            | DRAWING NUMBER      | ISSUE            |