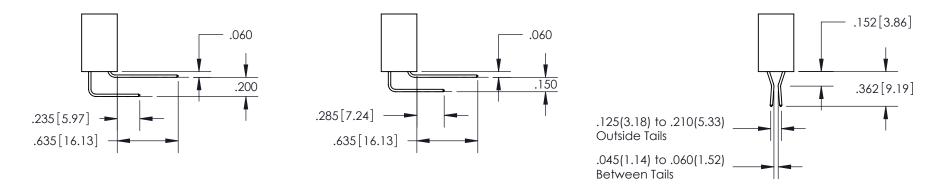

## 845/895 SERIES HIGH TEMP CARD EDGE CONNECTOR CONTACT CODE 555,556,558,559,560 DIMENSIONS

YOUR CONNECTION TO QUALITY & SERVICE

Contact Code 559

| ACAD REFERENCE NO. 845-ENG-M |                     |                  |
|------------------------------|---------------------|------------------|
|                              | DRAWN: R.STA.MONICA | DATE:MAY.16/2017 |
|                              | CHECKED:            | DATE:            |
|                              | SCALE: 1:1          | SHEET 2 OF 2     |
| D                            | DRAWING NUMBER      | ISSUE            |

Contact Code 560

845-ENG-MASTER