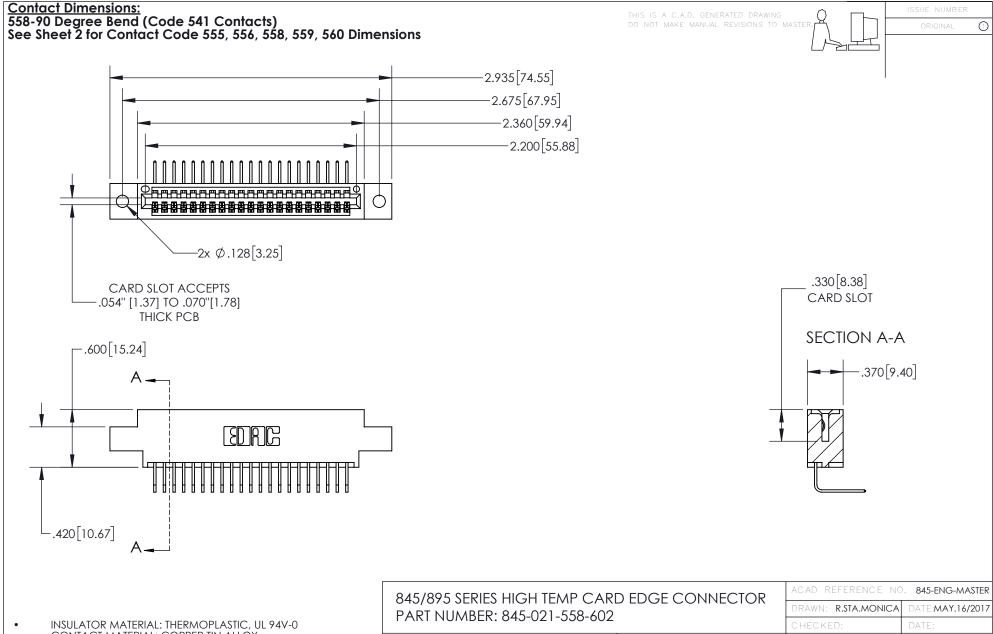

CONTACT MATERIAL; COPPER TIN ALLOY
CONTACT PLATING: GOLD ON THE MATING AREA, TIN PLATING
ON THE CONTACT TAILS, NICKEL UNDERPLATE

YOUR CONNECTION TO QUALITY & SERVICE

| DRAWN: R.STA.MONICA | DATE:MAY.16/2017 |       |
|---------------------|------------------|-------|
| CHECKED:            | DATE:            |       |
| SCALE: 1:1          | SHEET 1          | OF 2  |
| DRAWING NUMBER      |                  | ISSUE |
|                     |                  |       |

845-ENG-MASTER

INSULATOR MATERIAL: THERMOPLASTIC POLYESTER, UL 94V-0

DAP MATERIAL AVAILABLE UPON REQUEST

**Contact Code 558** 

CONTACT MATERIAL; COPPER ALLOY CONTACT PLATING: GOLD ON THE MATING AREA, TIN PLATING ON THE CONTACT TAILS, NICKEL UNDERPLATE