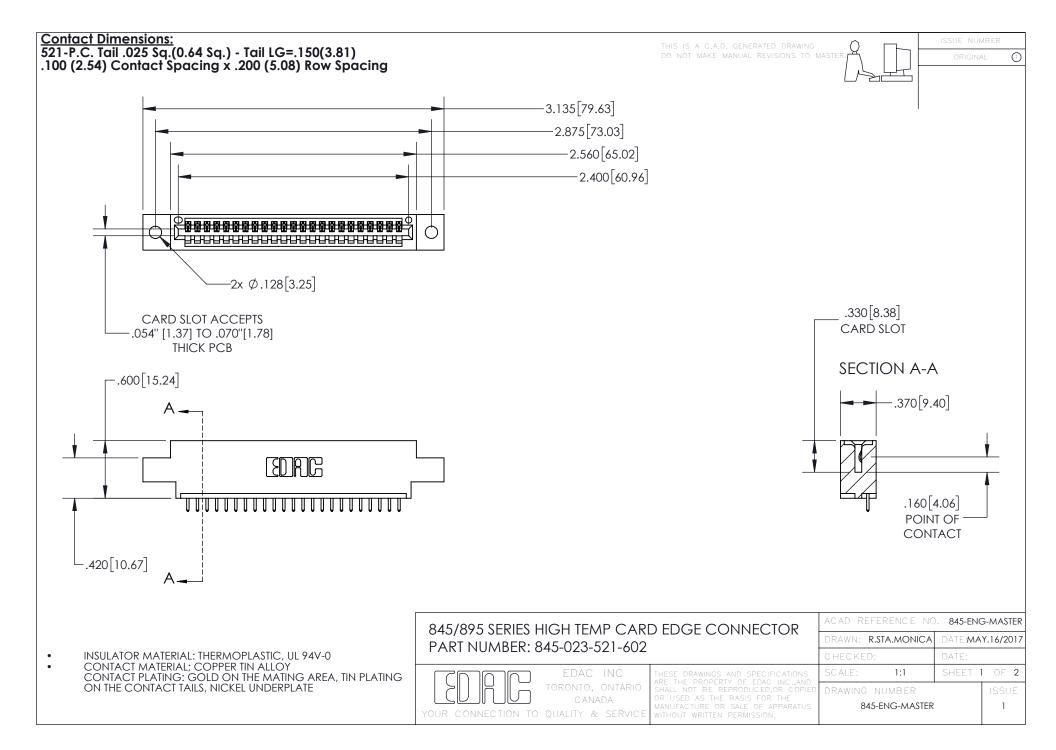

- INSULATOR MATERIAL: THERMOPLASTIC POLYESTER, UL 94V-0 DAP MATERIAL AVAILABLE UPON REQUEST
- CONTACT MATERIAL; COPPER ALLOY

CONTACT PLATING: GOLD ON THE MATING AREA, TIN PLATING ON THE CONTACT TAILS, NICKEL UNDERPLATE