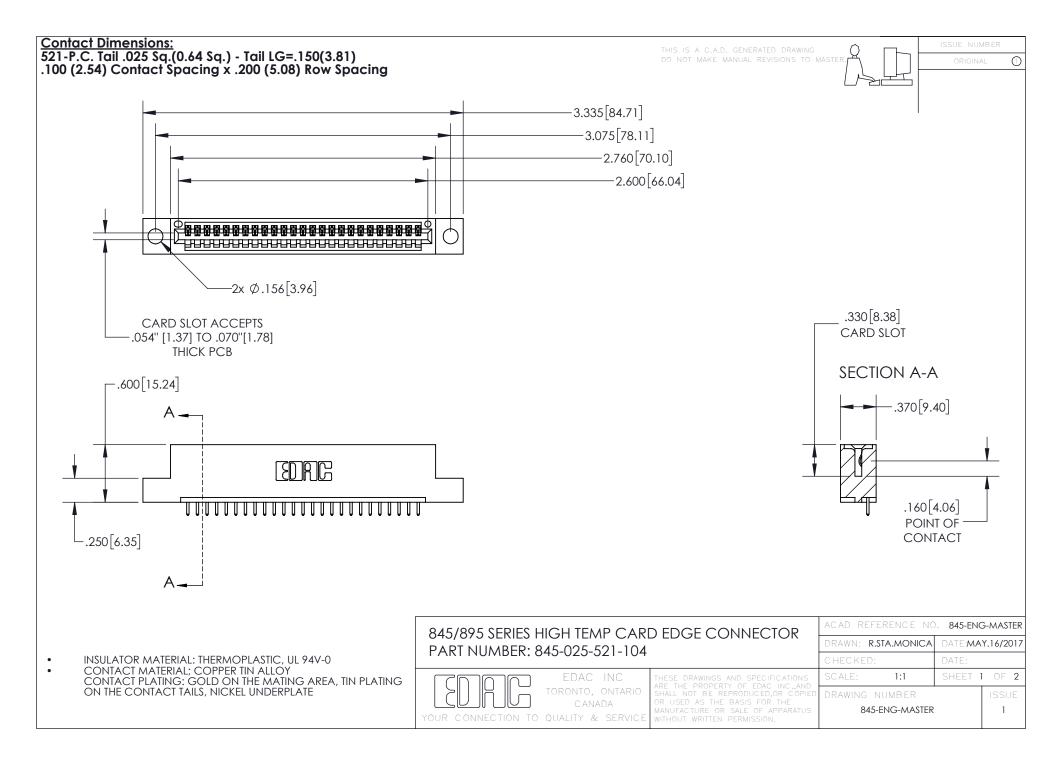

- INSULATOR MATERIAL: THERMOPLASTIC POLYESTER, UL 94V-0 DAP MATERIAL AVAILABLE UPON REQUEST
- CONTACT MATERIAL; COPPER ALLOY

CONTACT PLATING: GOLD ON THE MATING AREA, TIN PLATING ON THE CONTACT TAILS, NICKEL UNDERPLATE

## 845/895 SERIES HIGH TEMP CARD EDGE CONNECTOR CONTACT CODE 555,556,558,559,560 DIMENSIONS

YOUR CONNECTION TO QUALITY & SERVICE

|   | ACAD REFERENCE NO. 845-ENG-MASTER |                  |
|---|-----------------------------------|------------------|
|   | DRAWN: R.STA.MONICA               | DATE:MAY.16/2017 |
|   | CHECKED:                          | DATE:            |
| D | SCALE: 1:1                        | SHEET 2 OF 2     |
|   | DRAWING NUMBER                    | ISSUE            |

845-ENG-MASTER