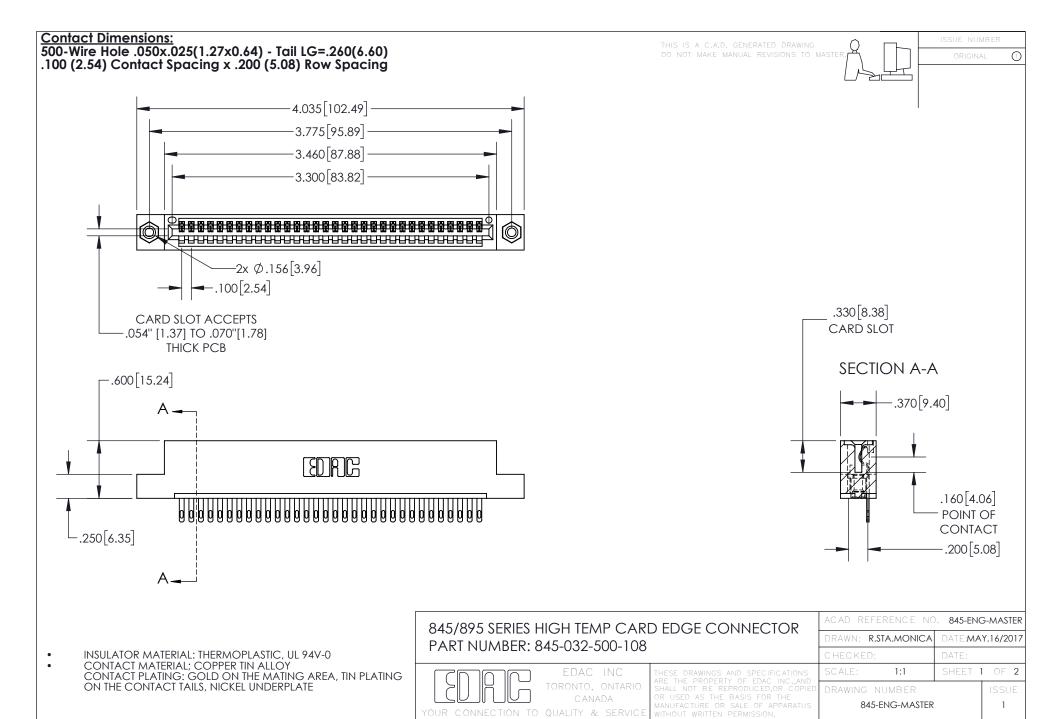

INSULATOR MATERIAL: THERMOPLASTIC POLYESTER, UL 94V-0 DAP MATERIAL AVAILABLE UPON REQUEST

**Contact Code 558** 

CONTACT MATERIAL; COPPER ALLOY CONTACT PLATING: GOLD ON THE MATING AREA, TIN PLATING ON THE CONTACT TAILS, NICKEL UNDERPLATE

## 845/895 SERIES HIGH TEMP CARD EDGE CONNECTOR CONTACT CODE 555,556,558,559,560 DIMENSIONS

YOUR CONNECTION TO QUALITY & SERVICE

Contact Code 559

|   | ACAD REFERENCE NO. 845-ENG-MASTER |                  |  |
|---|-----------------------------------|------------------|--|
|   | DRAWN: R.STA.MONICA               | DATE:MAY.16/2017 |  |
|   | CHECKED:                          | DATE:            |  |
|   | SCALE: 1:1                        | SHEET 2 OF 2     |  |
| D | DRAWING NUMBER                    | ISSUE            |  |

Contact Code 560

845-ENG-MASTER