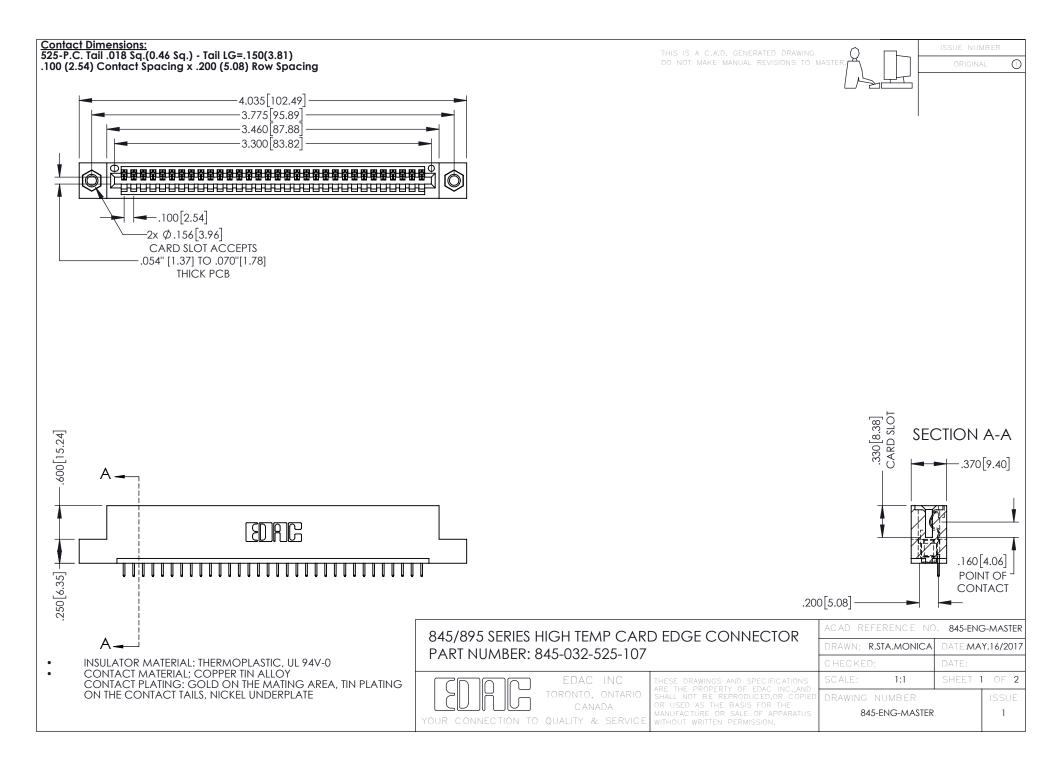

- INSULATOR MATERIAL: THERMOPLASTIC POLYESTER, UL 94V-0 DAP MATERIAL AVAILABLE UPON REQUEST
- CONTACT MATERIAL; COPPER ALLOY

**Contact Code 558** 

CONTACT PLATING: GOLD ON THE MATING AREA, TIN PLATING ON THE CONTACT TAILS, NICKEL UNDERPLATE

## 845/895 SERIES HIGH TEMP CARD EDGE CONNECTOR CONTACT CODE 555,556,558,559,560 DIMENSIONS

YOUR CONNECTION TO QUALITY & SERVICE

Contact Code 559

|   | ACAD REFERENCE NO   | . 845-ENG-MASTER |
|---|---------------------|------------------|
|   | DRAWN: R.STA.MONICA | DATE:MAY.16/2017 |
|   | CHECKED:            | DATE:            |
|   | SCALE: 1:1          | SHEET 2 OF 2     |
| D | DRAWING NUMBER      | ISSUE            |

Contact Code 560

845-ENG-MASTER