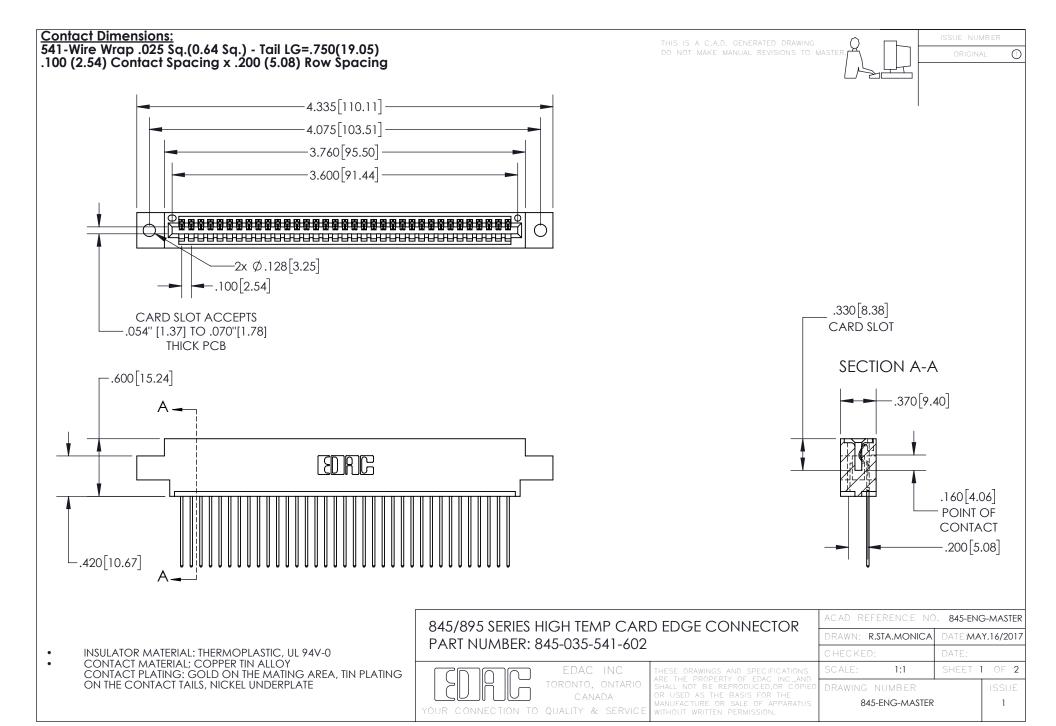

INSULATOR MATERIAL: THERMOPLASTIC POLYESTER, UL 94V-0 DAP MATERIAL AVAILABLE UPON REQUEST

**Contact Code 558** 

CONTACT MATERIAL; COPPER ALLOY CONTACT PLATING: GOLD ON THE MATING AREA, TIN PLATING ON THE CONTACT TAILS, NICKEL UNDERPLATE

## 845/895 SERIES HIGH TEMP CARD EDGE CONNECTOR CONTACT CODE 555,556,558,559,560 DIMENSIONS

YOUR CONNECTION TO QUALITY & SERVICE

Contact Code 559

|   | ACAD REFERENCE NO. 845-ENG-MASTER |                  |  |
|---|-----------------------------------|------------------|--|
|   | DRAWN: R.STA.MONICA               | DATE:MAY.16/2017 |  |
|   | CHECKED:                          | DATE:            |  |
|   | SCALE: 1:1                        | SHEET 2 OF 2     |  |
| D | DRAWING NUMBER                    | ISSUE            |  |

Contact Code 560

845-ENG-MASTER