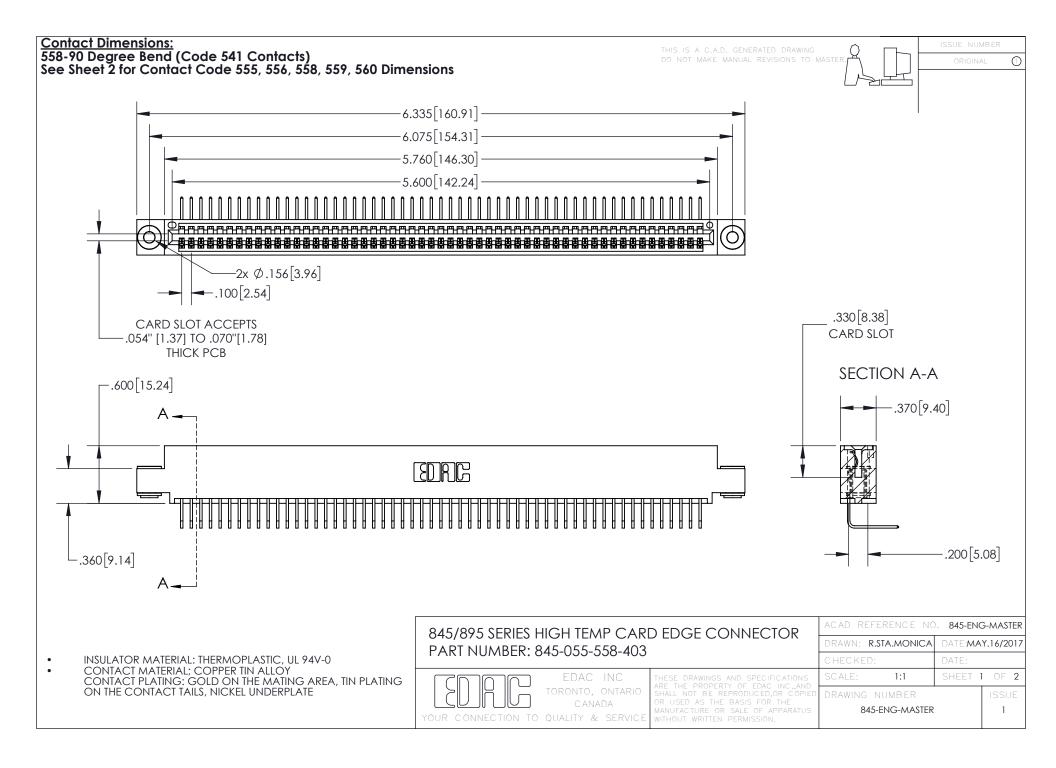

INSULATOR MATERIAL: THERMOPLASTIC POLYESTER, UL 94V-0 DAP MATERIAL AVAILABLE UPON REQUEST

**Contact Code 558** 

CONTACT MATERIAL; COPPER ALLOY CONTACT PLATING: GOLD ON THE MATING AREA, TIN PLATING ON THE CONTACT TAILS, NICKEL UNDERPLATE