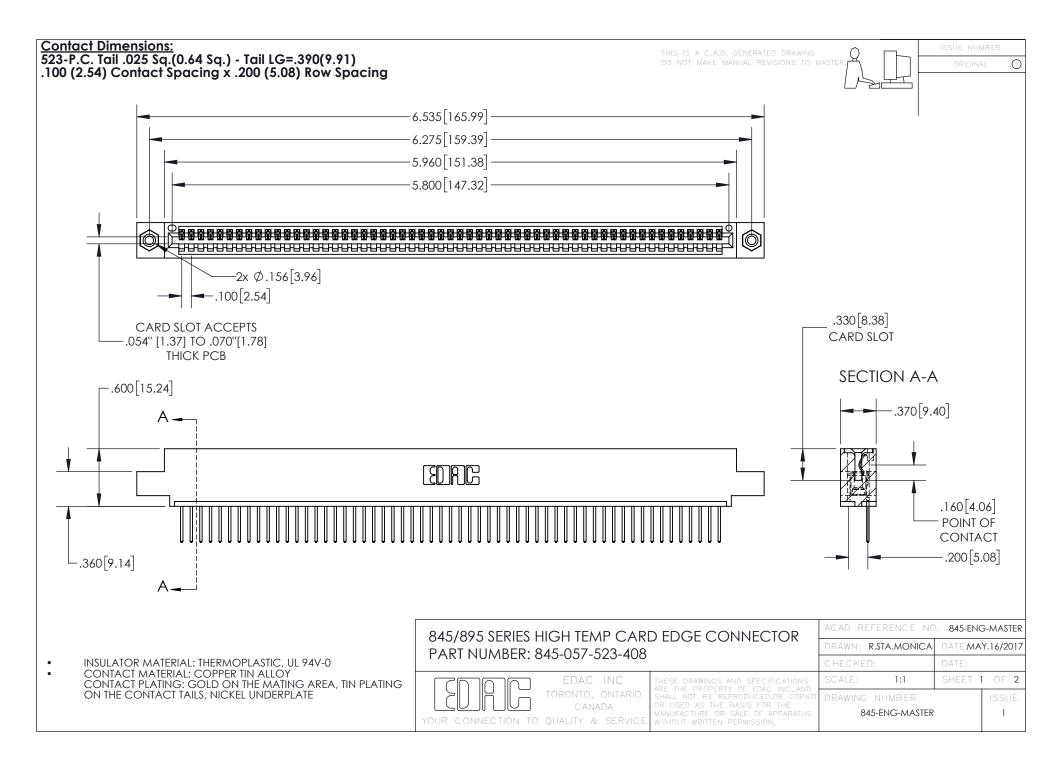

INSULATOR MATERIAL: THERMOPLASTIC POLYESTER, UL 94V-0 DAP MATERIAL AVAILABLE UPON REQUEST

**Contact Code 558** 

CONTACT MATERIAL; COPPER ALLOY CONTACT PLATING: GOLD ON THE MATING AREA, TIN PLATING ON THE CONTACT TAILS, NICKEL UNDERPLATE

## 845/895 SERIES HIGH TEMP CARD EDGE CONNECTOR CONTACT CODE 555,556,558,559,560 DIMENSIONS

YOUR CONNECTION TO QUALITY & SERVICE

Contact Code 559

|   | ACAD REFERENCE NO. 845-ENG-MASTER |                  |  |
|---|-----------------------------------|------------------|--|
|   | DRAWN: R.STA.MONICA               | DATE:MAY.16/2017 |  |
|   | CHECKED:                          | DATE:            |  |
|   | SCALE: 1:1                        | SHEET 2 OF 2     |  |
| D | DRAWING NUMBER                    | ISSUE            |  |

Contact Code 560